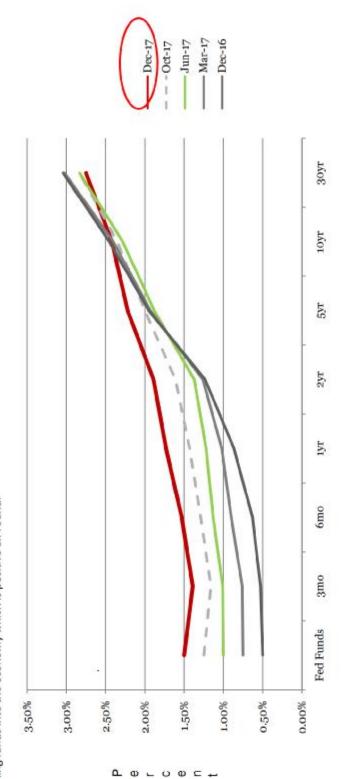

create a monetary cushion if a recession does occur. But alternatives and (b) continuing uncertainty globally (economically and geo-politically) has investors holding close to cash until the picture becomes clearer. the inversion from overnight funds to the three-month also has to reflect two factors (a) rates in the US led by the Fed are higher than international
- The long end not moving may indicate that long investors (which had been assuming inflation would never resurface!) are re-thinking the position and gaining some caution as to potential higher long rates in the near future.
  - The higher short rates have definitely helped short-term investors but a corresponding steeper curve will help banks offer more loans thereby pushing funds into the economy which is positive all-round.



End of Month Rates - Full Yield Curve - Fed Funds to 30yr



As of December 31, 2017

- P&A constantly reviews your portfolio for optimal asset allocation and a controlled average maturity because a diversified portfolio can better adjust to volatile market conditions.
- The very short-term rates continue to move up with the Fed's move and short term alternatives are available especially for those with access to commercial paper. Rates beyond one year will best the pools.
- Banks remain uninterested in new deposits and everyone must review the ECR rates versus those available outside the banks.
- It is time to reduce cash balances and plan for the tax funds coming soon.
- The non-cash portion of your portfolio is yielding 5.747%.







Texas State Affordable Housing - Surplus Funds Port