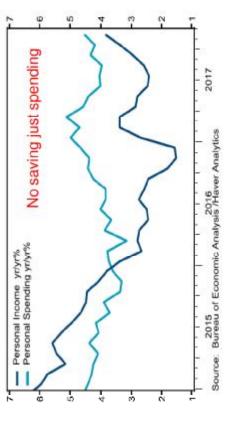

eems high considering the strength of the economy moving into 2018. Conversely, the futures market is anticipating a 65% chance of our sixth rate increase in March 2018 and another in June (43%) which reflects a belief in continuing strength.

The decision will depend on jobs, growth, and inflation. Employment is not a factor at this point. The US is at full employment and may even dip to 3.9% in 2018. The consumer is spending those wages even though wage growth has not accompanied the move to full employment. Income is up but spending has outpaced it which is worrisome in that people are not saving. That may reflect confidence in the future or a change in demographics. The recently passed Tax Reform Act may also have spurred consumers who then created a positive retail holiday season.







# **Investors and Consumers Look to 2018**

The consumer may also be spurred by the availability of jobs. Jobless claims have steadily decreased since the end of the last recession and now sit at lows not seen since the 1970's.

Growth in the economy is also strong with corporate profits and expenditures up steadily, housing in multi-family units is strong, construction is picking back up and manufacturing has been strong with inventories building. The leading economic indicator (LEI) is an excellent indication of future strength across the ten sectors it represents and the entire economy:

- average hours worked by manufacturing workers
- average initial applications for unemployment insurance
  - new orders for consumer goods and materials
- speed of goods delivery from suppliers to