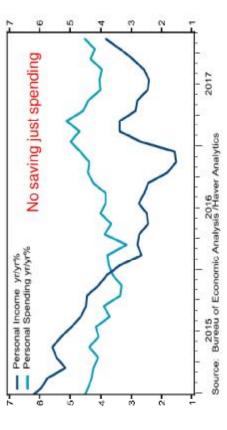

eems high considering the strength of the economy moving into 2018. Conversely, the futures market is anticipating a 65% chance of our sixth rate increase in March 2018 and another in June (43%) which reflects a belief in continuing strength.

The decision will depend on jobs, growth, and inflation. Employment is not a factor at this point. The US is at full employment and may even dip to 3.9% in 2018. The consumer is spending those wages even though wage growth has not accompanied the move to full employment. Income is up but spending has outpaced it which is worrisome in that people are not saving. That may reflect confidence in the future or a change in demographics. The recently passed Tax Reform Act may also have spurred consumers who then created a positive retail holiday season.







# **Investors and Consumers Look to 2018**

The consumer may also be spurred by the availability of jobs. Jobless claims have steadily decreased since the end of the last recession and now sit at lows not seen since the 1970's.

Growth in the economy is also strong with corporate profits and expenditures up steadily, housing in multi-family units is strong, construction is picking back up and manufacturing has been strong with inventories building. The leading economic indicator (LEI) is an excellent indication of future strength across the ten sectors it represents and the entire economy:

- average hours worked by manufacturing workers
- average initial applications for unemployment insurance
  - new orders for consumer goods and materials
- speed of goods delivery from suppliers to