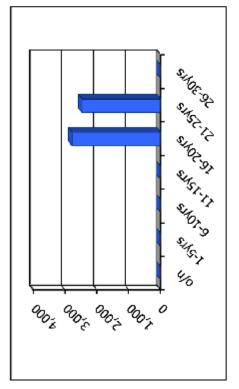

g funds into the economy which is positive all-round.



End of Month Rates - Full Yield Curve - Fed Funds to 30yr



As of December 31, 2017

- P&A constantly reviews your portfolio for optimal asset allocation and a controlled average maturity because a diversified portfolio can better adjust to volatile market conditions.
- The very short-term rates continue to move up with the Fed's move and short term alternatives are available especially for those with access to commercial paper. Rates beyond one year will best the pools.
- Banks remain uninterested in new deposits and everyone must review the ECR rates versus those available outside the banks.
- It is time to reduce cash balances and plan for the tax funds coming soon.
- The non-cash portion of your portfolio is yielding 5.747%.







Texas State Affordable Housing - Surplus Funds Portfolio Management

901 S. MoPac Suite 195 Austin, TX 78746 Patterson & Associates

## 5.745 5.824 5.493 5.747 365 Equiv. Days to Maturity 7,259 7,210 7,302 6,801 Term 7,538 7,570 7,546 7,553 100.00% 15.80 32.75 % of Portfolio 51,85 Book 818,665.27 1,719,248.13 5,249,185.61 2,711,272,21 Portfolio Summary December 31, 2017 846,954.82 1,897,399.68 5,725,263.77 Market 2,980,909.27 Value Par 1,719,248.13 5,249,185.61 Value 818,665.27 2,711,272.21 Pass Through Securities (FHLMC) NYPETMENT PROPESSIONALS Pass Through Securities (FNMA) Pass Through Securities (GNMA) Investments Investments

The following reports are submitted in accordance with the Public Funds investment Act (Texas Gov't Code 2256). The reports also offer supplemental informati