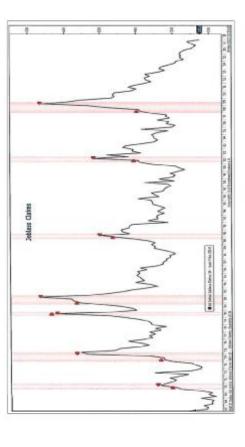

age hours worked by manufacturing workers
- average initial applications for unemployment insurance
  - new orders for consumer goods and materials
- speed of goods delivery from suppliers to vendors
  - new orders for capital goods
- new building permits
  - S&P 500 stock index
- inflation adjusted money supply (M2)
- spread between long and short interest rates
- consumer sentiment

The key in 2018 will be inflation. Inflation has growth only slightly in 2017 and remains stubbornly below the Fed's 2% target. Where inflation exists in goods and services it has been balanced by low energy costs and a reduction in savings and increase in credit use. Given the new Fed Chair's propensity for moderate growth that 2% may be both a target and a ceiling so that inflation does not spike in 2018.





## Rates Flattening Continues



- The concern for a flattening (less steep) curve has continued in the final quarter. As the Federal Reserve raised rates in December the short rates moved up but the long end barely moved from October or June.
- The move in the short end is driven by the Fed's reflection of the economy and its desire to create a monetary cushion if a recession does occur. But alternatives and (b) continuing uncertainty globally (economically and geo-politically) has investors holding close to cash until the picture becomes clearer. the inversion from overnight funds to the three-month also has to reflect two factors (a) rates in the US led by the Fed are higher than international
- The long end not moving may indicate that long investors (which had been assuming inflat