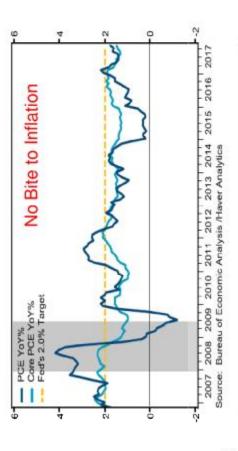

seems high considering the strength of the economy moving into 2018. Conversely, the futures market is anticipating a 65% chance of our sixth rate increase in March 2018 and another in June (43%) which reflects a belief in continuing strength.

The decision will depend on jobs, growth, and inflation. Employment is not a factor at this point. The US is at full employment and may even dip to 3.9% in 2018. The consumer is spending those wages even though wage growth has not accompanied the move to full employment. Income is up but spending has outpaced it which is worrisome in that people are not saving. That may reflect confidence in the future or a change in demographics. The recently passed Tax Reform Act may also have spurred consumers who then created a positive retail holiday season.







# **Investors and Consumers Look to 2018**

The consumer may also be spurred by the availability of jobs. Jobless claims have steadily decreased since the end of the last recession and now sit at lows not seen since the 1970's.

Growth in the economy is also strong with corporate profits and expenditures up steadily, housing in multi-family units is strong, construction is picking back up and manufacturing has been strong with inventories building. The leading economic indicator (LEI) is an excellent indication of future strength across the ten sectors it represents and the entire economy:

- average hours worked by manufacturing workers
- average initial applications for unemployment insurance
  - new orders for consumer goods and materials
- speed of goods delivery from suppliers t