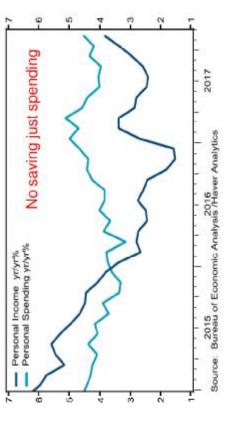

eems high considering the strength of the economy moving into 2018. Conversely, the futures market is anticipating a 65% chance of our sixth rate increase in March 2018 and another in June (43%) which reflects a belief in continuing strength.

The decision will depend on jobs, growth, and inflation. Employment is not a factor at this point. The US is at full employment and may even dip to 3.9% in 2018. The consumer is spending those wages even though wage growth has not accompanied the move to full employment. Income is up but spending has outpaced it which is worrisome in that people are not saving. That may reflect confidence in the future or a change in demographics. The recently passed Tax Reform Act may also have spurred consumers who then created a positive retail holiday season.







# **Investors and Consumers Look to 2018**

The consumer may also be spurred by the availability of jobs. Jobless claims have steadily decreased since the end of the last recession and now sit at lows not seen since the 1970's.

Growth in the economy is also strong with corporate profits and expenditures up steadily, housing in multi-family units is strong, construction is picking back up and manufacturing has been strong with inventories building. The leading economic indicator (LEI) is an excellent indication of future strength across the ten sectors it represents and the entire economy:

- average hours worked by manufacturing workers
- average initial applications for unemployment insurance
  - new orders for consumer goods and materials
- speed of goods delivery from suppliers to