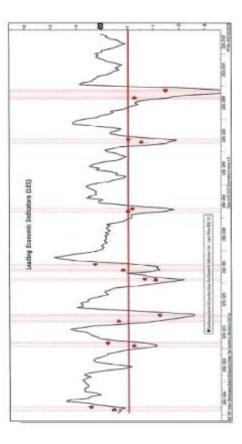

rage hours worked by manufacturing workers
- average initial applications for unemployment insurance
  - new orders for consumer goods and materials
- speed of goods delivery from suppliers to vendors
- new orders for capital goods
- new building permits
  - S&P 500 stock index
- inflation adjusted money supply (M2)
- spread between long and short interest rates
- consumer sentiment

The key in 2018 will be inflation. Inflation has grown only slightly in 2017 and remains stubbornly below the Fed's 2% target. Where inflation exists in goods and services it has been balanced by low energy costs and a reduction in savings and increase in credit use. Given the new Fed Chair's propensity for moderate growth that 2% may be both a target and a ceiling so that inflation does not spike in 2018.





# Rates Flattening Continues



- The concern for a flattening (less steep) curve has continued in the final quarter. As the Federal Reserve raised rates in December the short rates moved up but the long end barely moved from October or June.
- The move in the short end is driven by the Fed's reflection of the economy and its desire to create a monetary cushion if a recession does occur. But alternatives and (b) continuing uncertainty globally (economically and geo-politically) has investors holding close to cash until the picture becomes clearer. the inversion from overnight funds to the three-month also has to reflect two factors (a) rates in the US led by the Fed are higher than international
- The long end not moving may indicate that long investors (which had been assuming inflation