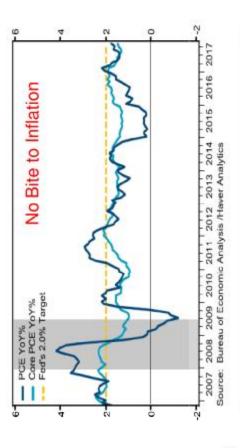

seems high considering the strength of the economy moving into 2018. Conversely, the futures market is anticipating a 65% chance of our sixth rate increase in March 2018 and another in June (43%) which reflects a belief in continuing strength.

The decision will depend on jobs, growth, and inflation. Employment is not a factor at this point. The US is at full employment and may even dip to 3.9% in 2018. The consumer is spending those wages even though wage growth has not accompanied the move to full employment. Income is up but spending has outpaced it which is worrisome in that people are not saving. That may reflect confidence in the future or a change in demographics. The recently passed Tax Reform Act may also have spurred consumers who then created a positive retail holiday season.







# **Investors and Consumers Look to 2018**

The consumer may also be spurred by the availability of jobs. Jobless claims have steadily decreased since the end of the last recession and now sit at lows not seen since the 1970's.

Growth in the economy is also strong with corporate profits and expenditures up steadily, housing in multi-family units is strong, construction is picking back up and manufacturing has been strong with inventories building. The leading economic indicator (LEI) is an excellent indication of future strength across the ten sectors it represents and the entire economy:

- average hours worked by manufacturing workers
- average initial applications for unemployment insurance
  - new orders for consumer goods and materials
- speed of goods delivery from suppliers t