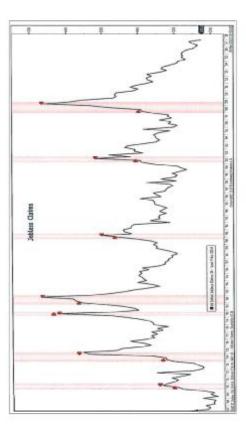

verage hours worked by manufacturing workers
- average initial applications for unemployment insurance
  - new orders for consumer goods and materials
- speed of goods delivery from suppliers to vendors
- new orders for capital goods
- new building permits
  - S&P 500 stock index
- inflation adjusted money supply (M2)
- spread between long and short interest rates
- consumer sentiment

The key in 2018 will be inflation. Inflation has grown only slightly in 2017 and remains stubbornly below the Fed's 2% target. Where inflation exists in goods and services it has been balanced by low energy costs and a reduction in savings and increase in credit use. Given the new Fed Chair's propensity for moderate growth that 2% may be both a target and a ceiling so that inflation does not spike in 2018.





# Rates Flattening Continues



- The concern for a flattening (less steep) curve has continued in the final quarter. As the Federal Reserve raised rates in December the short rates moved up but the long end barely moved from October or June.
- The move in the short end is driven by the Fed's reflection of the economy and its desire to create a monetary cushion if a recession does occur. But alternatives and (b) continuing uncertainty globally (economically and geo-politically) has investors holding close to cash until the picture becomes clearer. the inversion from overnight funds to the three-month also has to reflect two factors (a) rates in the US led by the Fed are higher than international
- The long end not moving may indicate that long investors (which had been assuming inflati