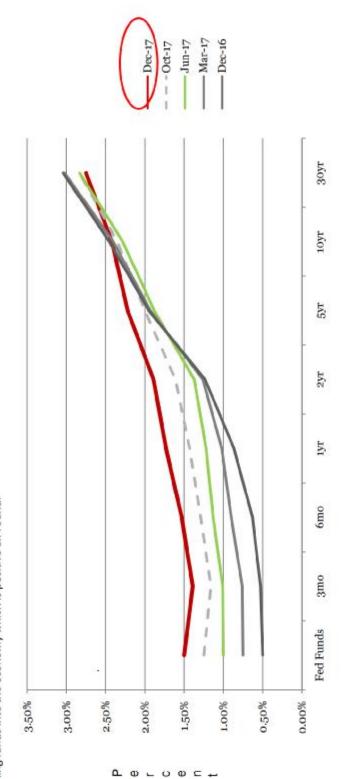

create a monetary cushion if a recession does occur. But alternatives and (b) continuing uncertainty globally (economically and geo-politically) has investors holding close to cash until the picture becomes clearer. the inversion from overnight funds to the three-month also has to reflect two factors (a) rates in the US led by the Fed are higher than international
- The long end not moving may indicate that long investors (which had been assuming inflation would never resurface!) are re-thinking the position and gaining some caution as to potential higher long rates in the near future.
  - The higher short rates have definitely helped short-term investors but a corresponding steeper curve will help banks offer more loans thereby pushing funds into the economy which is positive all-round.



End of Month Rates - Full Yield Curve - Fed Funds to 30yr



As of December 31, 2017

- P&A constantly reviews your portfolio for optimal asset allocation and a controlled average maturity because a diversified portfolio can better adjust to volatile market conditions.
- The very short-term rates continue to move up with the Fed's move and short term alternatives are available especially for those with access to commercial paper. Rates beyond one year will best the pools.
- Banks remain uninterested in new deposits and everyone must review the ECR rates versus those available outside the banks.
- It is time to reduce cash balances and plan for the tax funds coming soon.





INVESTMENT PROPERSIONALS PATTERSON & ASSOCIATES

TSAHC - Direct Lending Program Portfolio Management Portfolio Sum