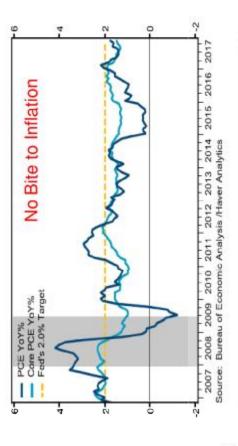

seems high considering the strength of the economy moving into 2018. Conversely, the futures market is anticipating a 65% chance of our sixth rate increase in March 2018 and another in June (43%) which reflects a belief in continuing strength.

The decision will depend on jobs, growth, and inflation. Employment is not a factor at this point. The US is at full employment and may even dip to 3.9% in 2018. The consumer is spending those wages even though wage growth has not accompanied the move to full employment. Income is up but spending has outpaced it which is worrisome in that people are not saving. That may reflect confidence in the future or a change in demographics. The recently passed Tax Reform Act may also have spurred consumers who then created a positive retail holiday season.







# **Investors and Consumers Look to 2018**

The consumer may also be spurred by the availability of jobs. Jobless claims have steadily decreased since the end of the last recession and now sit at lows not seen since the 1970's.

Growth in the economy is also strong with corporate profits and expenditures up steadily, housing in multi-family units is strong, construction is picking back up and manufacturing has been strong with inventories building. The leading economic indicator (LEI) is an excellent indication of future strength across the ten sectors it represents and the entire economy:

- average hours worked by manufacturing workers
- average initial applications for unemployment insurance
  - new orders for consumer goods and materials
- speed of goods delivery from suppliers t