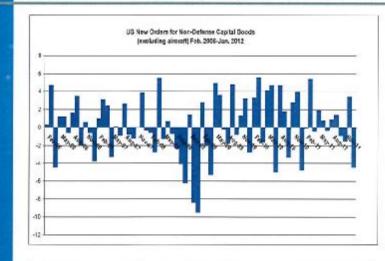

nditures                                        |     | 278,477     |
| Other Operating Expenses                                  |     | 42,189      |
| Total Operating Expenses                                  | _   | 6,011,076   |
| Net Income                                                |     | 187,517     |
| Total Net Assets, Beginning                               | _   | 37,338,626  |
| Total Net Assets, Ending                                  | \$_ | 35,958,112  |
| Other Comprehensive (Expense) Income                      |     |             |
| Net Unrealized Loss on Restricted Investments             | \$  | (1,568,031) |



**Monthly Investment Report** 

February 29, 2012

# PATTERSON & ASSOCIATES



INVESTMENT PROFESSIONALS

# US businesses remain optimistic but cautious





- Businesses in the US have begun to spend money on themselves (mostly new technology), but the spending comes in waves then diminishes sharply. This seems indicative of lack of conviction in sustained or accelerating growth here.
- Federal Reserve monetary policy is now targeted to keep short rates at or near 0% through the end of 2014. This is an extension of the target date from mid-2013.
- Geopolitical price spikes, from Iranian threats, affects European energy more than US, but we are not immune. During the month of February 2012, WTI prices rise almost 10%. Gasoline at the pump moves significantly higher as well.
- The 2012 republican primary elections are in full swing. A combative and divisive campaign could possibly move voters into a "none of the above" position, further clou