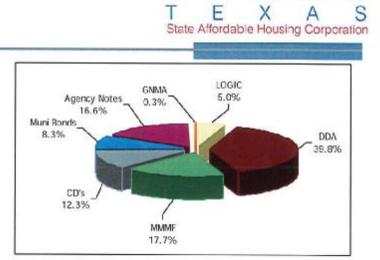

# Tab A: Single Family Lending Reports Tab B: Development Finance Report Tab C: Monthly Budget and Investment Reports