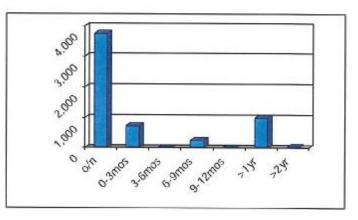

# Tab A: Single Family Lending Reports Tab B: Development Finance Report Tab C: Monthly Budget and Investment Reports