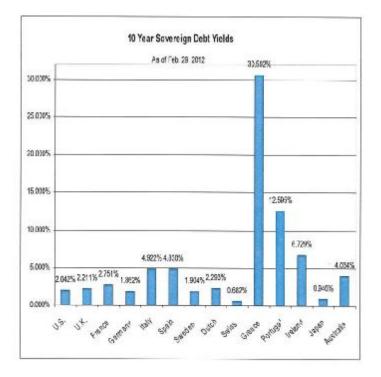

to provide liquidity and lending power, it now appears much more will be necessary. A doubling of the Euro-TARP to over \$1 Trillion Euros in early March 2012, may be necessary. Funding could be problematic.
- Leading economic indicators for the Euro-zone point to a significant recession in the area in 2012. GDP in England has gone negative (recession indicator) as well as in Italy, the Netherlands and Japan.
  - Greek, Portugal and Ireland sovereign debt is still showing significant evidence of default risk. Levels on Italian and Spanish debt show risks appear to have been reduced for them.
- The political season in Europe is in full swing. National elections are on tap in several major European zone nations and the outcomes may well determine the results from current financial efforts.





- The Fed announced their stance had changed and that growing uncertainty across global markets will keep US rates low until late in 2014, moving rates lower on the long end.
- The yield on a 5 Year US Treasury Note hit an all time low at the end of January 2012. Short rates have drifted higher during the entire month of February, as higher energy costs seem poised to take QE3 off the table.
- As US economic data has continued to improve, yields have moved a little higher, especially on the longer end of the curve. The buying frenzy seen over the last few months has tampered off and the US bond market seems to be treading water with little direction. However, The trend to a flatter yield curve continues.
- Short rates remain anchored by Fed policy to near 0%. Unless there is some chang