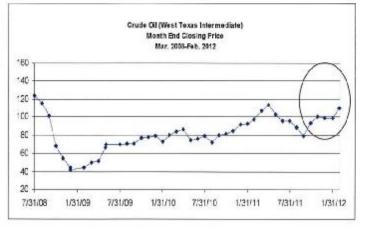

itures                                        |     | 278,477     |
| Other Operating Expenses                                  |     | 42,189      |
| Total Operating Expenses                                  | _   | 6,011,076   |
| Net Income                                                |     | 187,517     |
| Total Net Assets, Beginning                               | _   | 37,338,626  |
| Total Net Assets, Ending                                  | \$_ | 35,958,112  |
| Other Comprehensive (Expense) Income                      |     |             |
| Net Unrealized Loss on Restricted Investments             | \$  | (1,568,031) |



**Monthly Investment Report** 

February 29, 2012

# PATTERSON & ASSOCIATES



INVESTMENT PROFESSIONALS

# US businesses remain optimistic but cautious





- Businesses in the US have begun to spend money on themselves (mostly new technology), but the spending comes in waves then diminishes sharply. This seems indicative of lack of conviction in sustained or accelerating growth here.
- Federal Reserve monetary policy is now targeted to keep short rates at or near 0% through the end of 2014. This is an extension of the target date from mid-2013.
- Geopolitical price spikes, from Iranian threats, affects European energy more than US, but we are not immune. During the month of February 2012, WTI prices rise almost 10%. Gasoline at the pump moves significantly higher as well.
- The 2012 republican primary elections are in full swing. A combative and divisive campaign could possibly move voters into a "none of the above" position, further cloudi