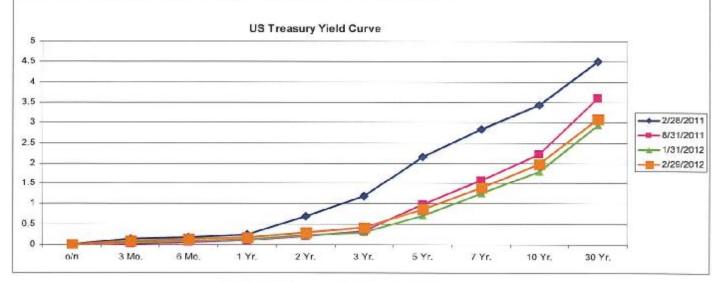

low until late in 2014, moving rates lower on the long end.
- The yield on a 5 Year US Treasury Note hit an all time low at the end of January 2012. Short rates have drifted higher during the entire month of February, as higher energy costs seem poised to take QE3 off the table.
- As US economic data has continued to improve, yields have moved a little higher, especially on the longer end of the curve. The buying frenzy seen over the last few months has tampered off and the US bond market seems to be treading water with little direction. However, The trend to a flatter yield curve continues.
- Short rates remain anchored by Fed policy to near 0%. Unless there is some change in rhetoric by the Fed, we will remain here as inflows of buyers far outweighs issuance of Treasuries and Agencies.



Full Yield Curve - Fed Funds to 30yr

# **Your Portfolio**

# As of February 29, 2012

- P&A constantly reviews your portfolio for optimal asset allocation and a controlled average maturity because a diversified portfolio can better adjust to volatile market conditions.
- The extremely low short-term rates make diversification difficult and they are reasonably expected to continue now probably well into late 2014.
- Banks remain uninterested in accepting new deposits and CD rates are unusually low. Municipal bonds are adding value in many portfolios.



tsahc



### PATTERSEN & ASSOCIATES



Texas State Affordable Housing Portfolio Management Portfolio Summary February 29, 2012 Patterson & Associates 301 Congress Ave Suite 570 Austin, TX 78701

| Investments                       | Par<b