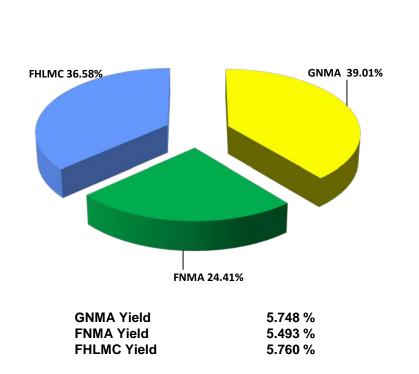

|

\$ 29 //20 711

13,178

ac of 08/31/2020

### General Portfolio Allocations

Allocation by Market Sector 08/2020

Allocation by Market Sector 09/2020









# General Portfolio Maturity Allocation





# Surplus Funds Portfolio Overview

as of 08/31/2020 **Beginning Book Value** 2,847,318 Beginning Market Value \$ 3,111,639 **Quarterly Basis** Unrealized Gain/Loss 264,321 6,146 days WAM **Quarter Yield** 5.687 % **Ending Yield** 5.688 % Interest Earnings for FY 41,492 **Ending Book Value** 2,763,876 as of 09/30/2020 **Ending Market Value** 3,019,624 Unrealized Gain/Loss 255,748

6,118 days

5.690 %

13,229

**WAM** 

**Ending Yield** 

**Interest Earnings for Month** 

# Surplus Funds Portfolio as of 09/30/2020

**Allocation by Market Sector** 

#### **Allocation by Maturity**





TSAHC's partner in Treasury Management



Patterson & Associates Austin, Texas

#### Tab 3

Presentation, Discussion and Possible Approval of a Resolution Regarding the Submission of one or more Applications for Allocation of Private Activity Bonds, Notices of Intention to Issue Bonds and State Bond Applications to the Texas Bond Review Board and Declaration of Expectation to Reimburse Expenditures with Proceeds of Future Debt for The Crest Apartments.

#### MINUTES AND CERTIFICATION

| THE STATE OF TEXAS §                                                                               |                                                                                                                                                                   |
|--------------------------------------