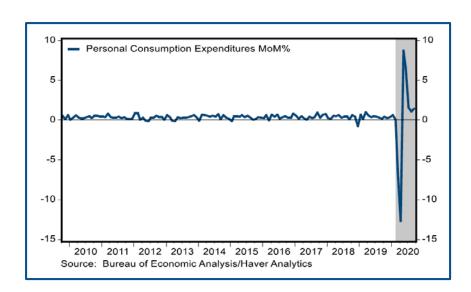

oise to the shorttem outlook but medium term prospects are definitely improving. The indices are *all up* on:

- Consumer spending,
- Personal income
- Personal, goods and services consumption
- Gross private investment
- Non-residential investment

GDP rose a record 33.1% in the third quarter. With this kind of momentum, deflation risks are surely giving way to potential upside in the medium term. But, this does follow a record drop in the second quarter which reflects a major jump from the non-activity of Q2. It will all come down to the virus as #1 risk. Resurgence of the virus could put the GDP on a very volatile quarterly risk path. Without the new stimulus package GDP could fall back. Consumers riding this tide will continue to move from savings to immediate consumption mode again.







#### **Financial Tensions Remain**

Financial tensions are broadly stable – at least temporarily - around the world but certainly have not disappeared. Tied to this are major domestic conflicts both here in the US and in several hot spots.

The contentious nature of negotiations on the next stimulus program was a major drag on not only people in need of relief but on all the markets. Again another will they-won't they politically motivated delay in Washington.

The epidemiological context and the geopolitical tensions worldwide are fueling a global risk aversion. This drives volatility on news blips in the markets as well as a general investor goal of safety and short term investments — which of course lower our US rates. This will undoubtedly calm slightly when a vaccine or treatmen