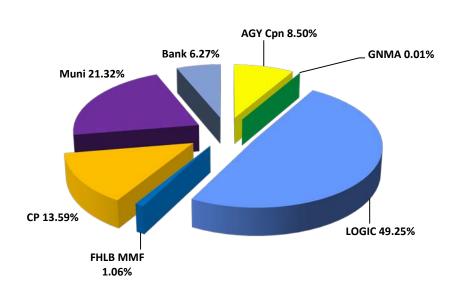

| 60,171     |                        |
|   | <del>-</del>             |    |            |                        |
|   |                          |    |            |                        |
| • | Ending Book Value        | \$ | 30,112,507 | as of 09/30/2020       |
| • | Ending Market Value      | \$ | 30,200,629 |                        |
| • | Unrealized Gain/Loss     | \$ | 88,122     |                        |
| • | WAM                      |    | 220 days   |                        |
| • | Ending Yield             |    | 0.396 %    |                        |
| • | Benchmark                |    | 0.170 %    |                        |

\$ 29 //20 711

13,178

ac of 08/31/2020

### General Portfolio Allocations

Allocation by Market Sector 08/2020

Allocation by Market Sector 09/2020









# General Portfolio Maturity Allocation





# Surplus Funds Portfolio Overview

as of 08/31/2020 **Beginning Book Value** 2,847,318 Beginning Market Value \$ 3,111,639 **Quarterly Basis** Unrealized Gain/Loss 264,321 6,146 days WAM **Quarter Yield** 5.687 % **Ending Yield** 5.688 % Interest Earnings for FY 41,492 **Ending Book Value** 2,763,876 as of 09/30/2020 **Ending Market Value** 3,019,624 Unrealized Gain/Loss 255,748

6,118 days

5.690 %

13,229

**WAM** 

**Ending Yield** 

**Interest Earnings for Month** 

# Surplus Funds Portfolio as of 09/30/2020

**Allocation by Market Sector** 

#### **Allocation by Maturity**





TSAHC's partner in Treasury Management



Patterson & Associates Austin, Texas

#### Tab 3

Presentation, Discussion and Possible Approval of a Resolution R