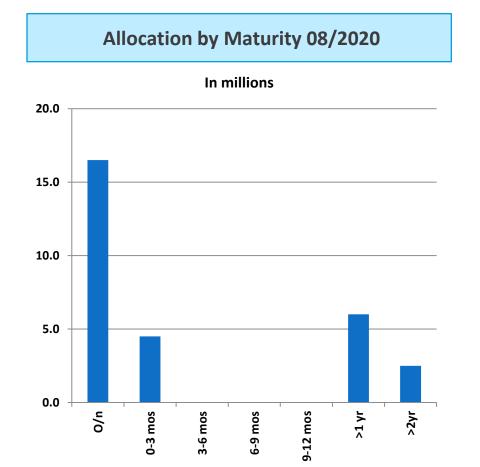

l>-</del>             |    |            |                        |
|   |                          |    |            |                        |
| • | Ending Book Value        | \$ | 30,112,507 | as of 09/30/2020       |
| • | Ending Market Value      | \$ | 30,200,629 |                        |
| • | Unrealized Gain/Loss     | \$ | 88,122     |                        |
| • | WAM                      |    | 220 days   |                        |
| • | Ending Yield             |    | 0.396 %    |                        |
| • | Benchmark                |    | 0.170 %    |                        |

\$ 29 //20 711

13,178

ac of 08/31/2020

### General Portfolio Allocations

Allocation by Market Sector 08/2020

Allocation by Market Sector 09/2020









# General Portfolio Maturity Allocation





# Surplus Funds Portfolio Overview

as of 08/31/2020 **Beginning Book Value** 2,847,318 Beginning Market Value \$ 3,111,639 **Quarterly Basis** Unrealized Gain/Loss 264,321 6,146 days WAM **Quarter Yield** 5.687 % **Ending Yield** 5.688 % Interest Earnings for FY 41,492 **Ending Book Value** 2,763,876 as of 09/30/2020 **Ending Market Value** 3,019,624 Unrealized Gain/Loss 255,748

6,118 days

5.690 %

13,229

**WAM** 

**Ending Yield** 

**Interest Earnings for Month** 

# Surplus Funds Portfolio as of 09/30/2020

**Allocation by Market Sector** 

#### **Allocation by Maturity**





TSAHC's partner in Treasury Management



Patterson & Associates Austin, Texas

#### Tab 3

Presentation, Discussion and Possible Approval of a Resolution Regarding the Submission of one or more Applicatio