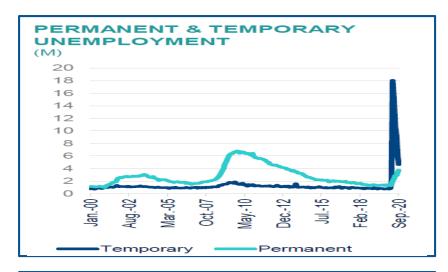

olatility on news blips in the markets as well as a general investor goal of safety and short term investments — which of course lower our US rates. This will undoubtedly calm slightly when a vaccine or treatment is achieved but there is no real timeline for that occurrence.

What may also change is the job situation. Workers may have to adjust to a new pandemic reality which could bring a rise in permanent unemployment. There is tremendous ground to recapture on jobs even though continuing jobless claims are trending down. Jobless claims appear to be staying below 1 million weekly and the participation rate on jobs has been rising. However, as business adapts to at-home work and service jobs continue to evolve, a new look and execution for jobs which may be more than a temporary change.







### Range Bound

- The curve continues to fight the virus and during October the upcoming election drove investors to safety. The long end of the curve rose slightly but the short and medium terms sank.
- Market fears and volatility have caused Treasury and agency rates to remain at the lower (dismal) levels seen for the last eight months.
- The Fed has stated its intention to stay at 0.0% Fed Funds through 2022.
- The absence of agreement on the next stimulus package remains a major drag on all markets.



### General Portfolio Overview

Reginning Rook Value

Interest Earnings for Month

|   | beginning book value     | Ş  | 29,420,711 | as 01 08/31/2020       |
|---|--------------------------|----|------------|------------------------|
| • | Beginning Market Value   | \$ | 29,508,1