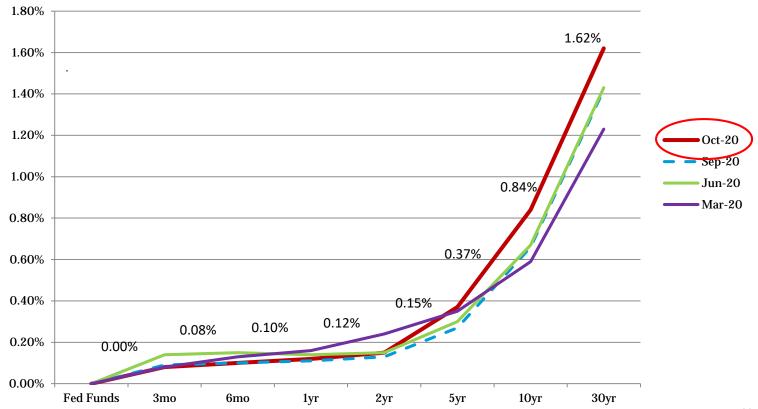

ending down. Jobless claims appear to be staying below 1 million weekly and the participation rate on jobs has been rising. However, as business adapts to at-home work and service jobs continue to evolve, a new look and execution for jobs which may be more than a temporary change.







### Range Bound

- The curve continues to fight the virus and during October the upcoming election drove investors to safety. The long end of the curve rose slightly but the short and medium terms sank.
- Market fears and volatility have caused Treasury and agency rates to remain at the lower (dismal) levels seen for the last eight months.
- The Fed has stated its intention to stay at 0.0% Fed Funds through 2022.
- The absence of agreement on the next stimulus package remains a major drag on all markets.



### General Portfolio Overview

Reginning Rook Value

Interest Earnings for Month

|   | beginning book value     | Ş  | 29,420,711 | as 01 08/31/2020       |
|---|--------------------------|----|------------|------------------------|
| • | Beginning Market Value   | \$ | 29,508,120 | <b>Quarter Figures</b> |
| • | Unrealized Gain/Loss     | \$ | 87,409     |                        |
| • | WAM                      |    | 237 days   |                        |
| • | Ending Yield             |    | 0.718 %    |                        |
| • | Quarterly Yield          |    | 0.863 %    |                        |
| • | Interest Earnings for FY | \$ | 60,171     |                        |
|   | <del>-</del>             |    |            |                        |
|   |