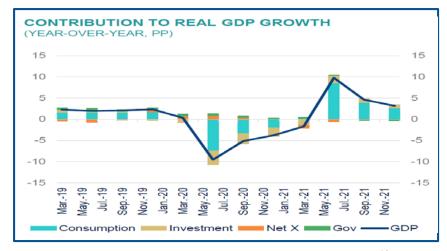

se to the shorttem outlook but medium term prospects are definitely improving. The indices are *all up* on:

- Consumer spending,
- Personal income
- Personal, goods and services consumption
- Gross private investment
- Non-residential investment

GDP rose a record 33.1% in the third quarter. With this kind of momentum, deflation risks are surely giving way to potential upside in the medium term. But, this does follow a record drop in the second quarter which reflects a major jump from the non-activity of Q2. It will all come down to the virus as #1 risk. Resurgence of the virus could put the GDP on a very volatile quarterly risk path. Without the new stimulus package GDP could fall back. Consumers riding this tide will continue to move from savings to immediate consumption mode again.







#### **Financial Tensions Remain**

Financial tensions are broadly stable – at least temporarily - around the world but certainly have not disappeared. Tied to this are major domestic conflicts both here in the US and in several hot spots.

The contentious nature of negotiations on the next stimulus program was a major drag on not only people in need of relief but on all the markets. Again another will they-won't they politically motivated delay in Washington.

The epidemiological context and the geopolitical tensions worldwide are fueling a global risk aversion. This drives volatility on news blips in the markets as well as a general investor goal of safety and short term investments — which of course lower our US rates. This will undoubtedly calm slightly when a vaccine or treatment