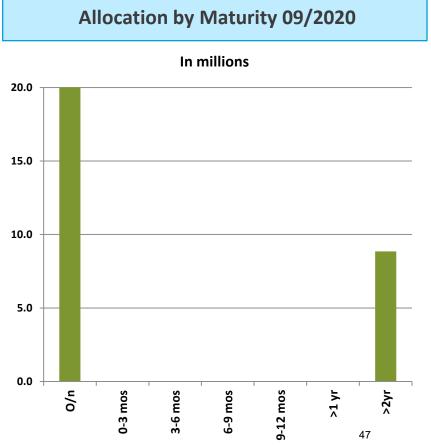

-</del>             |    |            |                        |
|   |                          |    |            |                        |
| • | Ending Book Value        | \$ | 30,112,507 | as of 09/30/2020       |
| • | Ending Market Value      | \$ | 30,200,629 |                        |
| • | Unrealized Gain/Loss     | \$ | 88,122     |                        |
| • | WAM                      |    | 220 days   |                        |
| • | Ending Yield             |    | 0.396 %    |                        |
| • | Benchmark                |    | 0.170 %    |                        |

\$ 29 //20 711

13,178

ac of 08/31/2020

### General Portfolio Allocations

Allocation by Market Sector 08/2020

Allocation by Market Sector 09/2020









# General Portfolio Maturity Allocation





# Surplus Funds Portfolio Overview

as of 08/31/2020 **Beginning Book Value** 2,847,318 Beginning Market Value \$ 3,111,639 **Quarterly Basis** Unrealized Gain/Loss 264,321 6,146 days WAM **Quarter Yield** 5.687 % **Ending Yield** 5.688 % Interest Earnings for FY 41,492 **Ending Book Value** 2,763,876 as of 09/30/2020 **Ending Market Value** 3,019,624 Unrealized Gain/Loss 255,748

6,118 days

5.690 %

13,229

**WAM** 

**Ending Yield** 

**Interest Earnings for Month** 

# Surplus Funds Portfolio as of 09/30/2020

**Allocation by Market Sector** 

#### **Allocation by Maturity**





TSAHC's partner in Treasury Management



Patterson & Associates Austin, Texas

#### Tab 3

Presentation, Discussion and Possible Approval of a Resolution Regarding the Submission of one or more Applications