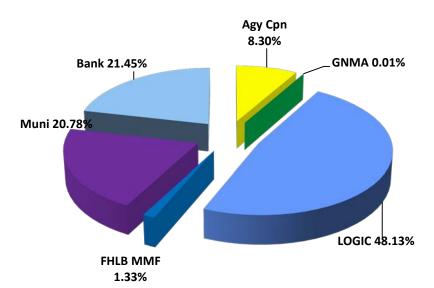

,171     |                        |
|   | <del>-</del>             |    |            |                        |
|   |                          |    |            |                        |
| • | Ending Book Value        | \$ | 30,112,507 | as of 09/30/2020       |
| • | Ending Market Value      | \$ | 30,200,629 |                        |
| • | Unrealized Gain/Loss     | \$ | 88,122     |                        |
| • | WAM                      |    | 220 days   |                        |
| • | Ending Yield             |    | 0.396 %    |                        |
| • | Benchmark                |    | 0.170 %    |                        |

\$ 29 //20 711

13,178

ac of 08/31/2020

### General Portfolio Allocations

Allocation by Market Sector 08/2020

Allocation by Market Sector 09/2020









# General Portfolio Maturity Allocation





# Surplus Funds Portfolio Overview

as of 08/31/2020 **Beginning Book Value** 2,847,318 Beginning Market Value \$ 3,111,639 **Quarterly Basis** Unrealized Gain/Loss 264,321 6,146 days WAM **Quarter Yield** 5.687 % **Ending Yield** 5.688 % Interest Earnings for FY 41,492 **Ending Book Value** 2,763,876 as of 09/30/2020 **Ending Market Value** 3,019,624 Unrealized Gain/Loss 255,748

6,118 days

5.690 %

13,229

**WAM** 

**Ending Yield** 

**Interest Earnings for Month** 

# Surplus Funds Portfolio as of 09/30/2020

**Allocation by Market Sector** 

#### **Allocation by Maturity**





TSAHC's partner in Treasury Management



Patterson & Associates Austin, Texas

#### Tab 3

Presentation, Discussion and Possible Approval of a Resolution Regar