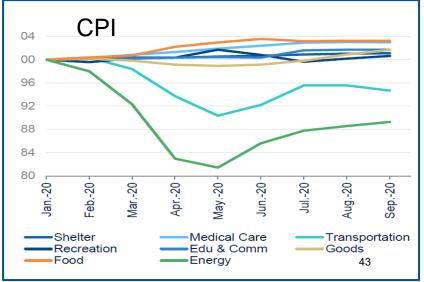

atility on news blips in the markets as well as a general investor goal of safety and short term investments — which of course lower our US rates. This will undoubtedly calm slightly when a vaccine or treatment is achieved but there is no real timeline for that occurrence.

What may also change is the job situation. Workers may have to adjust to a new pandemic reality which could bring a rise in permanent unemployment. There is tremendous ground to recapture on jobs even though continuing jobless claims are trending down. Jobless claims appear to be staying below 1 million weekly and the participation rate on jobs has been rising. However, as business adapts to at-home work and service jobs continue to evolve, a new look and execution for jobs which may be more than a temporary change.







### Range Bound

- The curve continues to fight the virus and during October the upcoming election drove investors to safety. The long end of the curve rose slightly but the short and medium terms sank.
- Market fears and volatility have caused Treasury and agency rates to remain at the lower (dismal) levels seen for the last eight months.
- The Fed has stated its intention to stay at 0.0% Fed Funds through 2022.
- The absence of agreement on the next stimulus package remains a major drag on all markets.



### General Portfolio Overview

Reginning Rook Value

Interest Earnings for Month

|   | beginning book value     | Ş  | 29,420,711 | as 01 08/31/2020       |
|---|--------------------------|----|------------|------------------------|
| • | Beginning Market Value   | \$ | 29,508,120