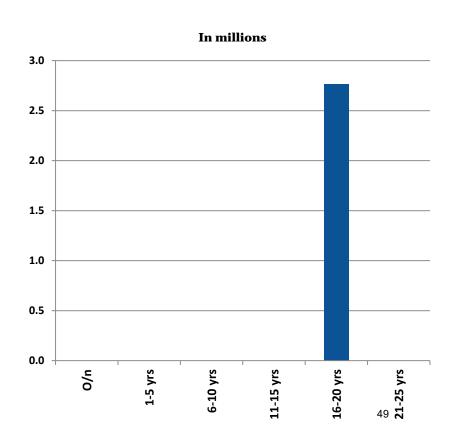

|

\$ 29 //20 711

13,178

ac of 08/31/2020

### General Portfolio Allocations

Allocation by Market Sector 08/2020

Allocation by Market Sector 09/2020









# General Portfolio Maturity Allocation





# Surplus Funds Portfolio Overview

as of 08/31/2020 **Beginning Book Value** 2,847,318 Beginning Market Value \$ 3,111,639 **Quarterly Basis** Unrealized Gain/Loss 264,321 6,146 days WAM **Quarter Yield** 5.687 % **Ending Yield** 5.688 % Interest Earnings for FY 41,492 **Ending Book Value** 2,763,876 as of 09/30/2020 **Ending Market Value** 3,019,624 Unrealized Gain/Loss 255,748

6,118 days

5.690 %

13,229

**WAM** 

**Ending Yield** 

**Interest Earnings for Month** 

# Surplus Funds Portfolio as of 09/30/2020

**Allocation by Market Sector** 

#### **Allocation by Maturity**





TSAHC's partner in Treasury Management



Patterson & Associates Austin, Texas

#### Tab 3

Presentation, Discussion and Possible Approval of a Resolution Regarding the Submission of one or more Applications for Allocation of Private Activity Bonds, Notices of Intention to Issue Bonds and State Bond Applications to the Texas Bond Review Board and Declaration of Expectation to Reimburse Expenditures with Proceeds of Future Debt for The Crest Apartments.

#### MINUTES AND CERTIFICATION

| THE STATE OF TEXAS §                                                                               |                                                                                                                                                                   |
|----------------------------------------