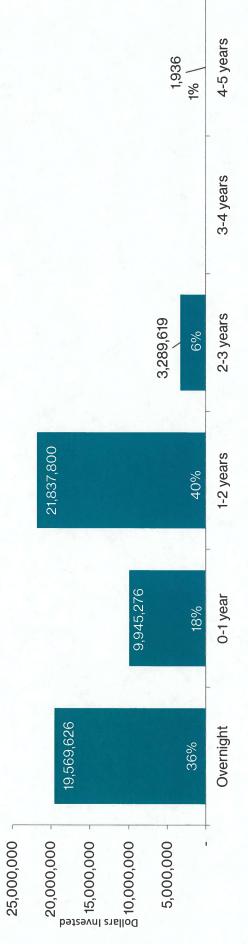

Here is a summary of the past month's portfolio activity:

| Program        | Portfolio as of<br>June 1, 2023 | Transferred | Sold | Portfolio as<br>of July 1,<br>2023 | Current Portfolio Value |
|----------------|---------------------------------|-------------|------|------------------------------------|-------------------------|
| ACT Land Bank  | 11                              |             |      | 33                                 | \$821,995.60            |
| ACT Land Trust | 1                               |             |      | 1                                  | \$650,000.00            |
| Totals         | 12                              |             |      | 34                                 | \$1,471,995.60          |

Our current pipeline report:

- 2 properties listed for sale
- 6 homes under construction
- 2 properties leased to Local Partner
- 24 properties in predevelopment
- 3 properties searching for a Local Partner