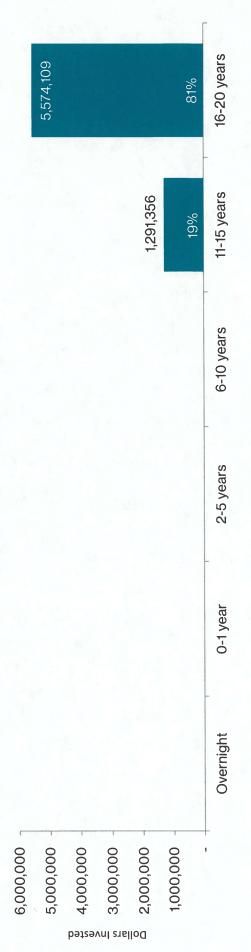

Here is a summary of the past month's portfolio activity:

| Program        | Portfolio as of<br>June 1, 2023 | Transferred | Sold | Portfolio as<br>of July 1,<br>2023 | Current Portfolio Value |
|----------------|---------------------------------|-------------|------|------------------------------------|-------------------------|
| ACT Land Bank  | 11                              |             |      | 33                                 | \$821,995.60            |
| ACT Land Trust | 1                               |             |      | 1                                  | \$650,000.00            |
| Totals         | 12                              |             |      | 34                                 | \$1,471,995.60          |

Our current pipeline report:

- 2 properties listed for sale
- 6 homes under construction
- 2 properties leased to Local Partner
- 24 properties in predevelopment
- 3 properties searching for a Local Partner