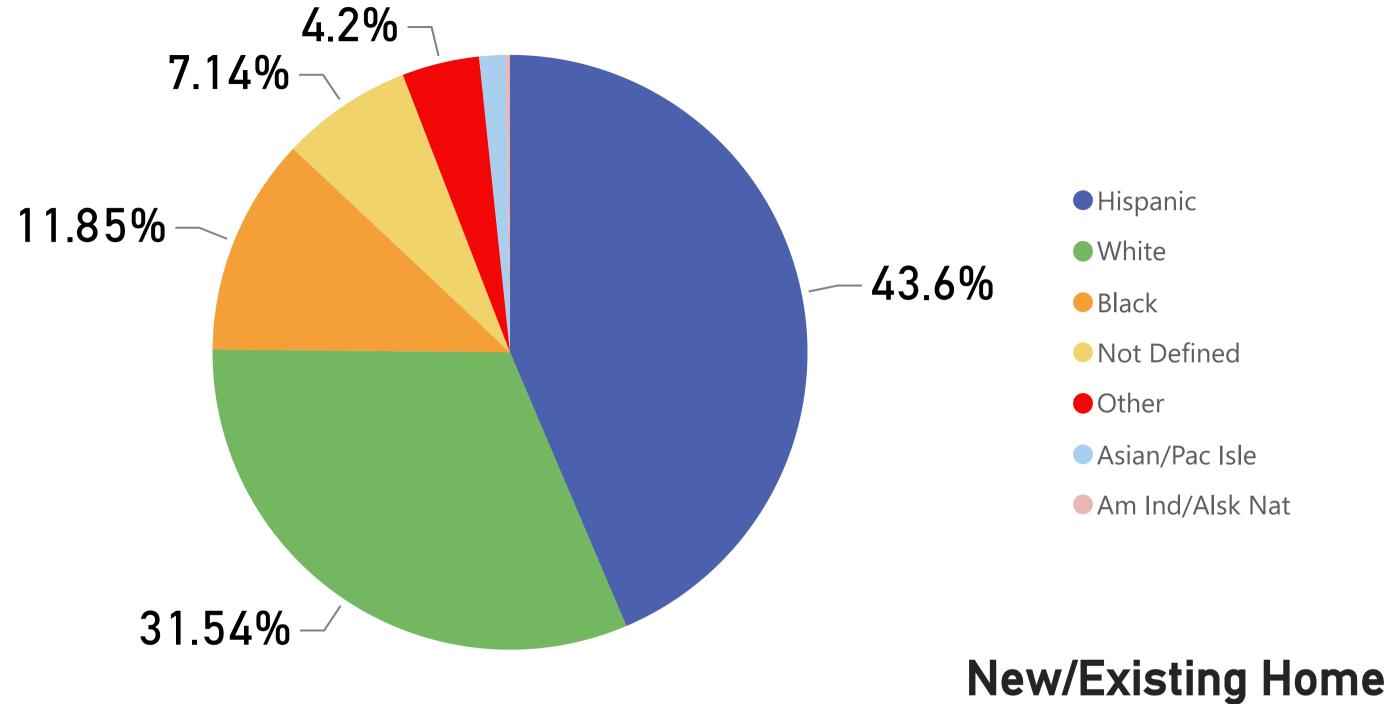

ome

239K

Average of Loan Amount

6.59%

Average Interest Rate

699

**Average Credit Score** 

553

Issued MCCs

2

Average Household Size



# Homeownership T E X A S All Programs State Affordable Housing Corporation

# **Household Ethnicity**

# **Professions** Occupation % of Total

| Other           | 86.53%  |
|-----------------|---------|
| Teacher         | 5.64%   |
| Veteran         | 2.23%   |
| Prof Nurse Fac  | 1.56%   |
| Peace Officer   | 1.06%   |
| Active Military | 0.87%   |
| Fire Fighter    | 0.49%   |
| Public Sec Off  | 0.46%   |
| Corrections Off | 0.37%   |
| EMS Personnel   | 0.30%   |
| Teacher Aide    | 0.15%   |
| Allied Hlth Fac | 0.14%   |
| Sch Counselor   | 0.08%   |
| School Nurse    | 0.07%   |
| County Jailer   | 0.03%   |
| Total           | 100.00% |







# tsaic Homeownership TEXAS State Affordable Housing Corporation Homeownership All Programs

| Top Lenders                              |              |
|------------------------------------------|--------------|
| Top Lenders                              | # of Loans ▼ |
| Everett Financial, dba Supreme Lending   | 271          |
| Fairway Independent Mortgage Corporation | 268          |
| Cardinal Financial Company               | 165          |
| Guaranteed Rate                          | 129          |
| CMG Mortgage, Inc. dba CMG Financial     | 127          |
| Gateway Mortgage, a division of Gateway  | 107          |
| Amcap Mortgage, LTD                      | 100          |
| PrimeLending                             | 97           |
| Crosscountry Mortgage, LLC