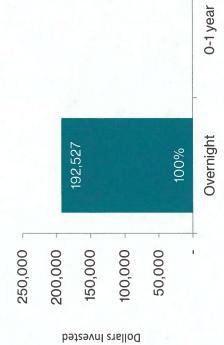

|                  |

Average Yield to Maturity for period
Average Yield 3 month Treasury bill for period
Average Yield 6 month Treasury bill for period

5.080%

Ms. Melinda Smith, CFO Texas State Affordable Housing Corporation Mr David Long, President Texas State Affordable/Housing Corporation

Mr. Jason Headings, Senior Vice President
Meeder Public Funds

Texas State Affordable Housing Corporation

Mr. Nick Lawrence, Controller

1 WAM, represents weighted average maturity.



# Your Portfolio As of May 31, 2023

# **Your Portfolio Statistics**

Weighted Average Yield (All Funds) Weighted Average Maturity

1 day

0.00%

# **Your Asset Allocation**



■ DDA

# **Your Maturity Distribution**



1-2 years

2-3 years

3-4 years

4-5 years

MEEDER PUBLIC FUNDS

**TSAHC - Direct Lending Program** Portfolio Management Portfolio Summary

May 31, 2023

901 S. MoPac Austin, TX 78746 Suite 300

Meeder Public Funds

|                | Par                 | Market              | Book       | % of            |      | Days to  | YTM        |  |
|----------------|---------------------|---------------------|------------|-----------------|------|----------|------------|--|
| Investments    | Value               | Value               | Value      | Value Portfolio | Term | Maturity | 365 Equiv. |  |
| Bank Accounts  | 192,526.94          | 192,526.94          | 192,526.94 | 100.00          | 1    | 1        | 0.000      |  |
| Invaetmente    | 192,526.94          | 192,526.94          | 192,526