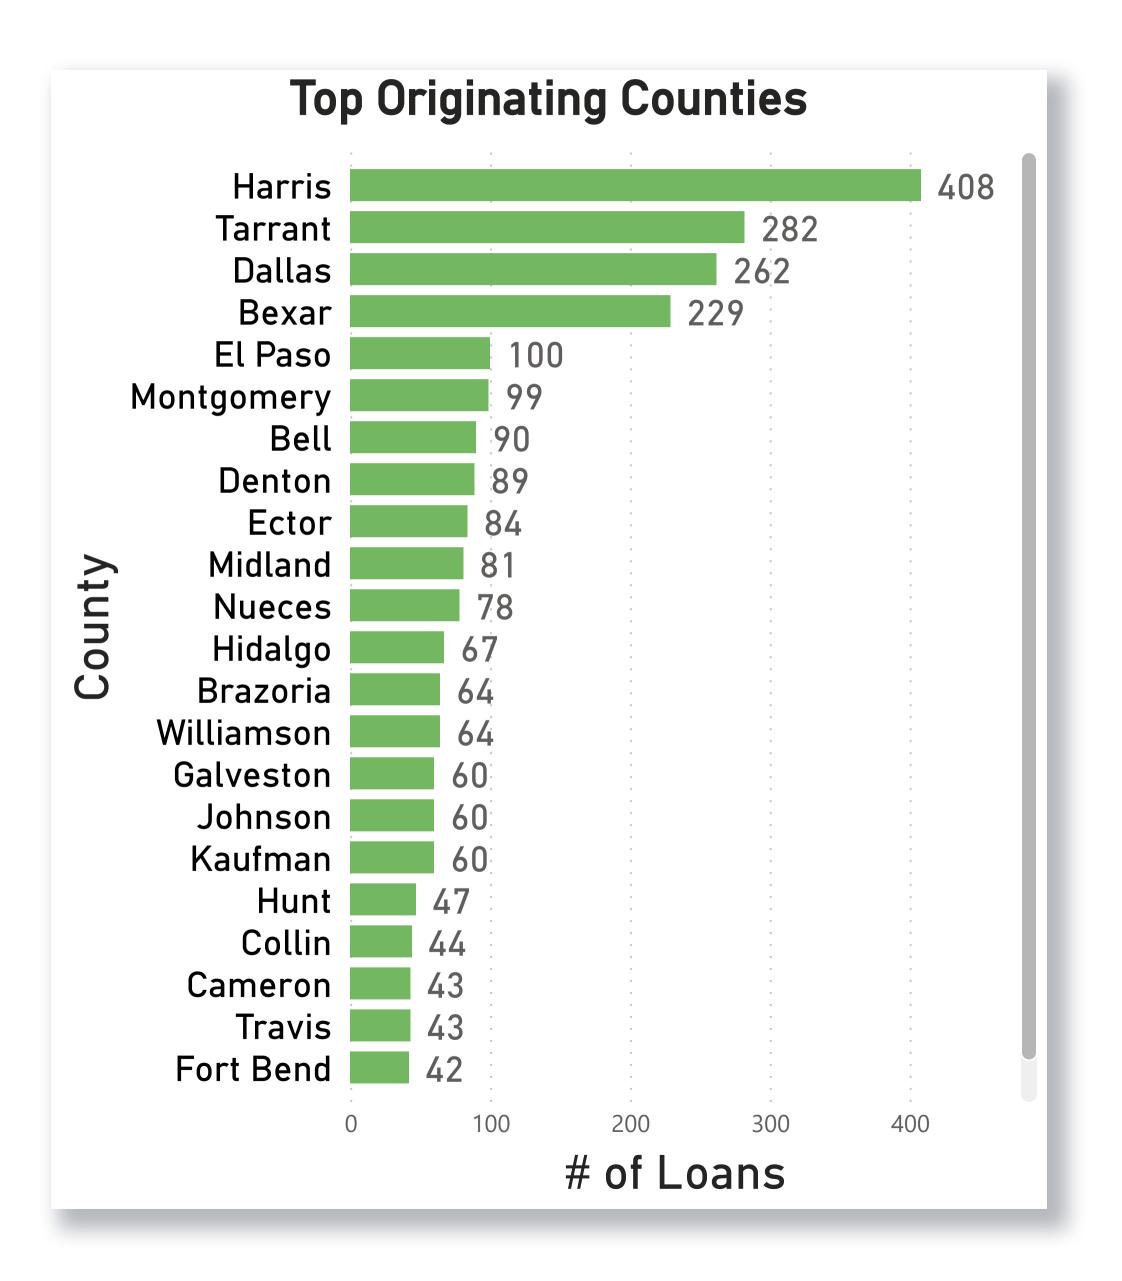

# tsaic Homeownership TEXAS State Affordable Housing Corporation Homeownership All Programs

| Top Lenders                              |              |
|------------------------------------------|--------------|
| Top Lenders                              | # of Loans ▼ |
| Everett Financial, dba Supreme Lending   | 271          |
| Fairway Independent Mortgage Corporation | 268          |
| Cardinal Financial Company               | 165          |
| Guaranteed Rate                          | 129          |
| CMG Mortgage, Inc. dba CMG Financial     | 127          |
| Gateway Mortgage, a division of Gateway  | 107          |
| Amcap Mortgage, LTD                      | 100          |
| PrimeLending                             | 97           |
| Crosscountry Mortgage, LLC               | 96           |
| SFMC, LP dba Service First Mortgage Comp | 88           |
| Security National Mortgage Company       | 83           |
| Guild Mortgage Corporation               | 79           |
| loanDepot.com LLC                        | 67           |
| Mortgage Financial Services, LLC         | 67           |
| Cornerstone Home Lending                 | 64           |
| T2 Financial dba Revolution Mortgage     | 64           |
| Academy Mortgage Corporation             | 47           |
| Nations Reliable Lending, LLC            | 47           |
| Ark-La-Tex Financial (Benchmark Mtg.)    | 44           |
| Highlands Residential Mortgage           | 42           |
| Town Square Mortgage & Investments, LLC  | 39           |
| Willow Bend Mortgage Company, LLC        | 38           |
| DHI Mortgage Company, Ltd.               | 36           |
| Total                                    | 2165         |