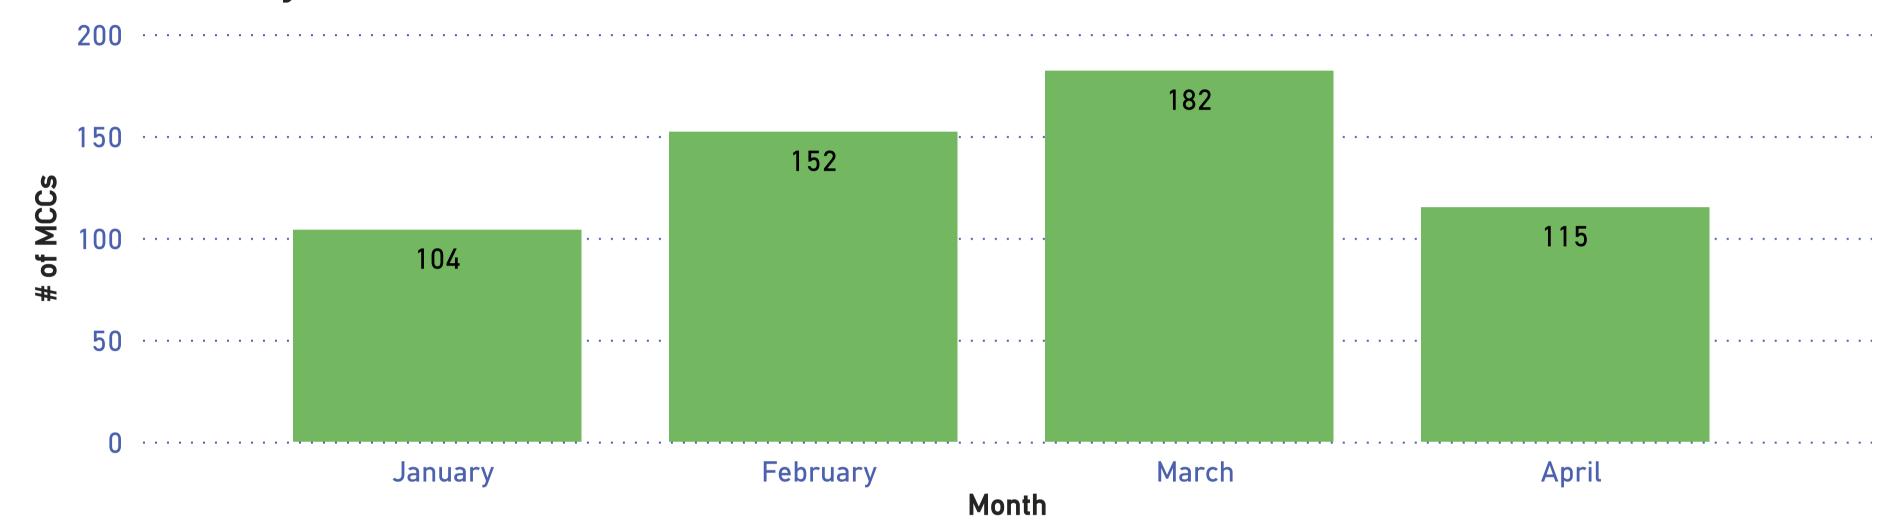

p T E X A S All Programs State Affordable Housing Corporation

## # of Households by Month



# Loan Type

- FHA Purchase
- Conv. Purch.
- VA Purchase
- USDA-RHS Purch.



76.93K

Average Annual Income

238K

Average of Loan Amount

6.76%

**Average Interest Rate** 

694

**Average Credit Score** 

3309

Households Served

Average Household Size



# Homeownership DPA Snapshot

# Loan Volume by Month



# Loan Type

• FHA - Purch...

Conv. - Purch.

VA - Purchase

USDA-RHS ...



7,836.30
Average DPA Awarded

**25892092**Total DPA Awarded

76.94K

Average Annual Income

238K

Average Loan Amount

788M

Total Loan Volume

3305

Households Served

6.76%

Average Interest Rate

694

**Average Credit Score** 

2

Average Household Size

7



# Homeownership MCC Snapshot

# # of MCCs by Month



# Loan Type

- FHA Purchase
- Conv. Purch.
- VA Purchase
- USDA-RHS Purch.



70.08K

Average Annual Income

239K

Average of Loan Amount

6.59%

Average Interest Rate

699

**Average Credit Score** 

553

Issued MCCs

2

Average Household Size



# Homeownership T E X A S All Programs State Affordable Housing Corporation

# **Household Ethnicity**

# **Professions** Occupation % of Total

| Other           | 86.53%  |
|-----------------|---------|
| Teacher         | 5.64%   |
| Veteran         | 2.23%   |
| Prof Nurse Fac  | 1.56%   |
| Peace Officer   | 1.06%   |
| Active Military | 0.87%   |
| Fire Fighter    | 0.49%   |
| Public Sec Off  | 0.46%   |
| Corrections Off | 0.37%   |
| EMS Personnel   | 0.30%   |
| Teacher Aide    | 0.15%   |
| Allied Hlth Fac | 0.14%   |
| Sch Counselor