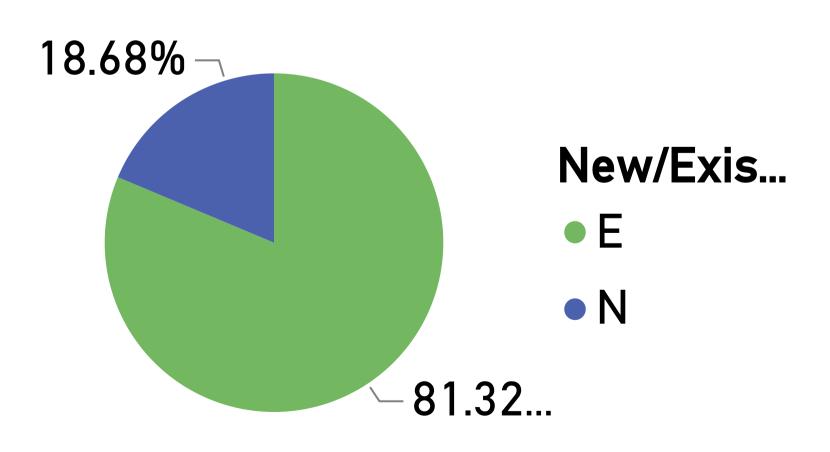

e

239K

Average of Loan Amount

6.59%

Average Interest Rate

699

**Average Credit Score** 

553

Issued MCCs

2

Average Household Size



# Homeownership T E X A S All Programs State Affordable Housing Corporation

# **Household Ethnicity**

# **Professions** Occupation % of Total

| Other           | 86.53%  |
|-----------------|---------|
| Teacher         | 5.64%   |
| Veteran         | 2.23%   |
| Prof Nurse Fac  | 1.56%   |
| Peace Officer   | 1.06%   |
| Active Military | 0.87%   |
| Fire Fighter    | 0.49%   |
| Public Sec Off  | 0.46%   |
| Corrections Off | 0.37%   |
| EMS Personnel   | 0.30%   |
| Teacher Aide    | 0.15%   |
| Allied Hlth Fac | 0.14%   |
| Sch Counselor   | 0.08%   |
| School Nurse    | 0.07%   |
| County Jailer   | 0.03%   |
| Total           | 100.00% |







# tsaic Homeownership TEXAS State Affordable Housing Corporation Homeownership All Programs

| Top Lenders                              |              |
|------------------------------------------|--------------|
| Top Lenders                              | # of Loans ▼ |
| Everett Financial, dba Supreme Lending   | 271          |
| Fairway Independent Mortgage Corporation | 268          |
| Cardinal Financial Company               | 165          |
| Guaranteed Rate                          | 129          |
| CMG Mortgage, Inc. dba CMG Financial     | 127          |
| Gateway Mortgage, a division of Gateway  | 107          |
| Amcap Mortgage, LTD                      | 100          |
| PrimeLending                             | 97           |
| Crosscountry Mortgage, LLC