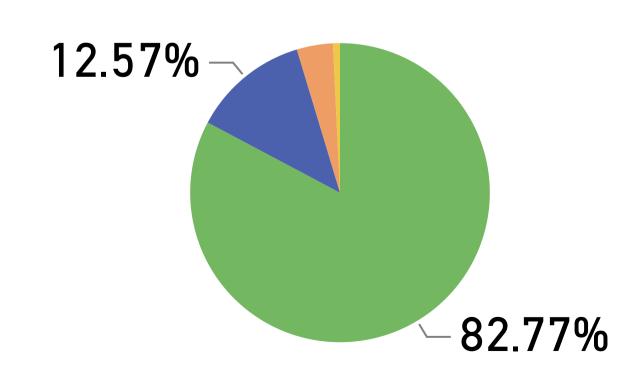

# Loan Type

- FHA Purchase
- Conv. Purch.
- VA Purchase
- USDA-RHS Purch.

76.93K

Average Annual Income

238K

Average of Loan Amount

6.76%

**Average Interest Rate** 