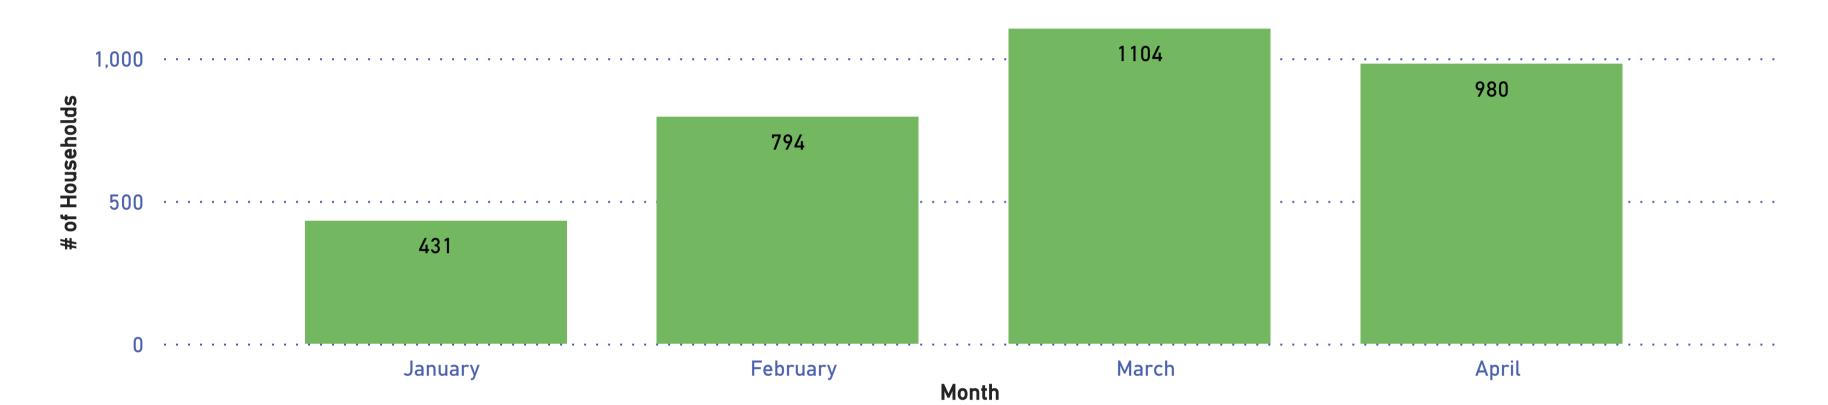

to the extent allowed by law. If Texas State Affordable Housing Corporation adjourns this meeting and reconvenes at a later time, the later meeting will be held in the same location as this meeting. Texas State Affordable Housing Corporation also reserves the right to proceed into a closed meeting during the meeting in accordance with the Open Meetings Act, Chapter 551 of the Texas Government Code. If permitted by the Open Meetings Act, Chapter 551 of the Texas Government Code, any item on this Agenda to be discussed in open meeting may also be discussed by the Board (and any other authorized persons) in closed meeting.

### President's Report

# Tab A Homeownership Finance Reports



# Homeownership T E X A S All Programs State Affordable Housing Corporation

## # of Households by Month



# Loan Type

- FHA Purchase
- Conv. Purch.
- VA Purchase
- USDA-RHS Purch.



76.93K

Average Annual Income

238K

Average of Loan Amount

6.76%

**Average Interest Rate** 

694

**Average Credit Score** 

3309

Households Served

Average Household Size



# Homeownership DPA Snapshot

# Loan Volume by Month



# Loan Type

• FHA - Purch...

Conv. - Purch.

VA - Purchase

USDA-RHS ...



7,836.30
Average DPA Awarded

**25892092**Total DPA Awarded

76.94K

Average Annual Income

238K

Average Loan Amount

788M

Total Loan Volume

3305

Households Served

6.76%

Average Interest Rate

694

**Average Credit Score** 

2

Average Household Size

7



# Homeownership MCC Snapshot

# # of MCCs by Month



# Loan Type

- FHA Purchase
- Conv. Purch.
- VA Purchase
- USDA-RHS Purch.



70.08K

Aver