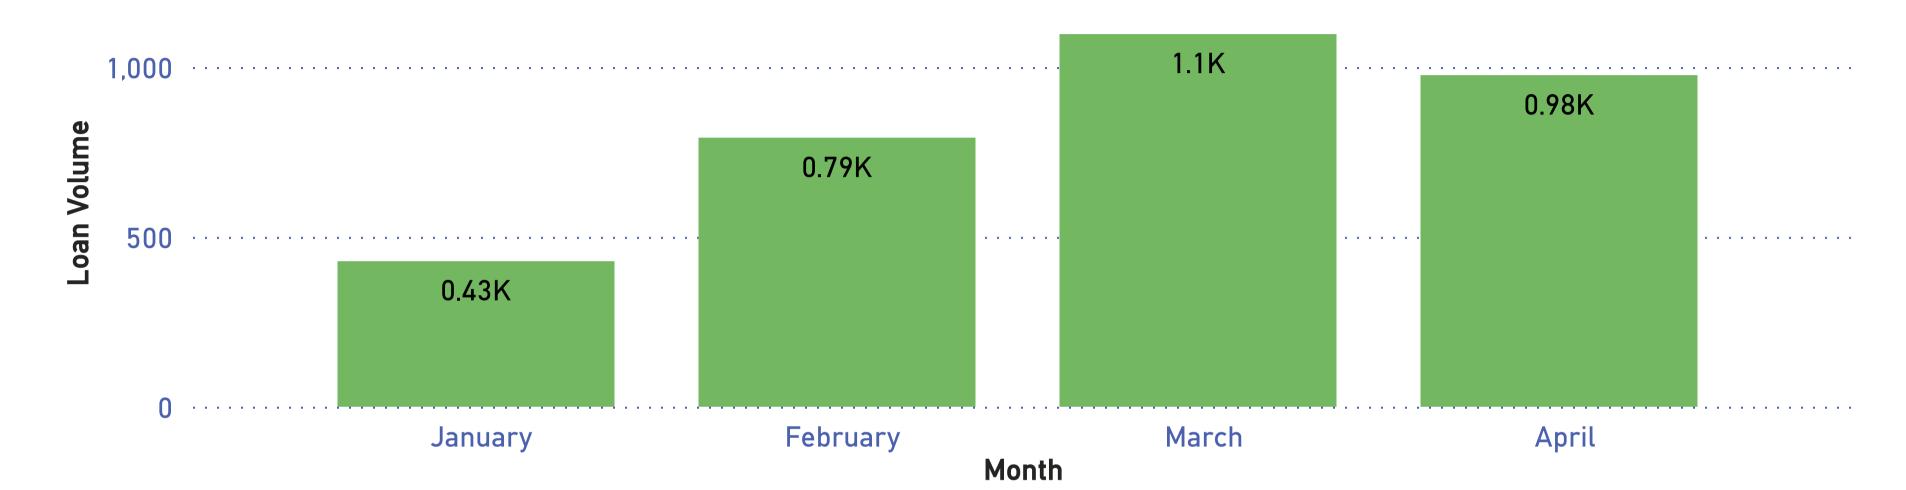

ting in accordance with the Open Meetings Act, Chapter 551 of the Texas Government Code. If permitted by the Open Meetings Act, Chapter 551 of the Texas Government Code, any item on this Agenda to be discussed in open meeting may also be discussed by the Board (and any other authorized persons) in closed meeting.

### President's Report

# Tab A Homeownership Finance Reports



# Homeownership T E X A S All Programs State Affordable Housing Corporation

## # of Households by Month



# Loan Type

- FHA Purchase
- Conv. Purch.
- VA Purchase
- USDA-RHS Purch.



76.93K

Average Annual Income

238K

Average of Loan Amount

6.76%

**Average Interest Rate** 

694

**Average Credit Score** 

3309

Households Served

Average Household Size



# Homeownership DPA Snapshot

# Loan Volume by Month



# Loan Type

• FHA - Purch...

Conv. - Purch.

VA - Purchase

USDA-RHS ...



7,836.30
Average DPA Awarded

**25892092**Total DPA Awarded

76.94K

Average Annual Income

238K

Average Loan Amount

788M

Total Loan Volume

3305

Households Served

6.76%

Average Interest Rate

694

**Average Credit Score** 

2

Average Household Size

7



# Homeownership MCC Snapshot

# # of MCCs by Month



# Loan Type

- FHA Purchase
- Conv. Purch.
- VA Purchase
- USDA-RHS Purch.



70.08K

Average Annual Income

239K

Average of Loan Amount

6.59%

Average Interest Rate

699

**Average Credit Score** 

553

Issued MCCs

2

Average Household Size



# Homeownership T E X A S All Programs State Affordable Housing Corporation

# **Household Ethnicity**

# **Professions** Occupation % of Total

| Other