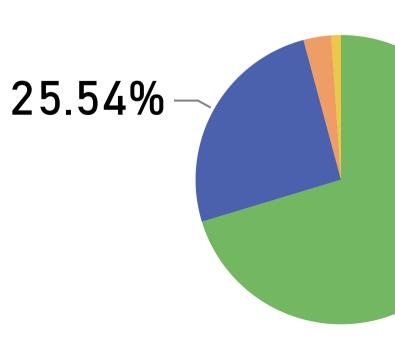

SDA-RHS Purch.

# 14.21%

# 77.06K

Average Annual Income

# 243K

Average of Loan Amount

# 6.86%

Average Interest Rate

695

Average Credit Score

6833

Households Served

Average Household Size





# Homeownership DPA Snapshot- 2023

January 1, 2023 to July 31, 2023

# Loan Volume by Month



# Loan Type

- FHA Purch...
- Conv. Purch.
- VA Purchase
- USDA-RHS ....



# 77.06K

Average Annual Income 243K Average Loan Amount 1658M Total Loan Volume

6828 Households Served

6.86%

Average Interest Rate

695

Average Credit Score

7 Average Household Size

\$7,663.64 Average DPA Awarded

\$52,325,529 Total DPA Awarded



# Homeownership MCC Snapshot- 2023

January 1, 2023 to July 31, 2023

# # of MCCs by Month



# Loan Type

- FHA Purchase
- Conv. Purch.
- VA Purchase
- USDA-RHS Purch.



# 68.34K

Average Annual Income

242K

Average of Loan Amount

6.57%

Average Interest Rate

702 Average Credit Score

> 1492 Issued MCCs

Average Household Size











| Pro                    | fessions   |
|------------------------|------------|
| Occupation             | % of Total |
| Other                  | 86.95%     |
| Teacher                | 5.72%      |
| Veteran                | 2.03%      |
| Prof Nurse Fac         | 1.52%      |
| Peace Officer          | 0.87%      |
| Active Military        | 0.78%      |
| Fire Fighter           | 0.45%      |
| Public Sec Off         | 0.41%      |
| <b>Corrections Off</b> | 0.38%      |
| EMS Personnel          | 0.28%      |
| Teacher Aide           | 0.19%      |
| Sch Counselor          | 0.17%      |
| Allied Hlth Fac