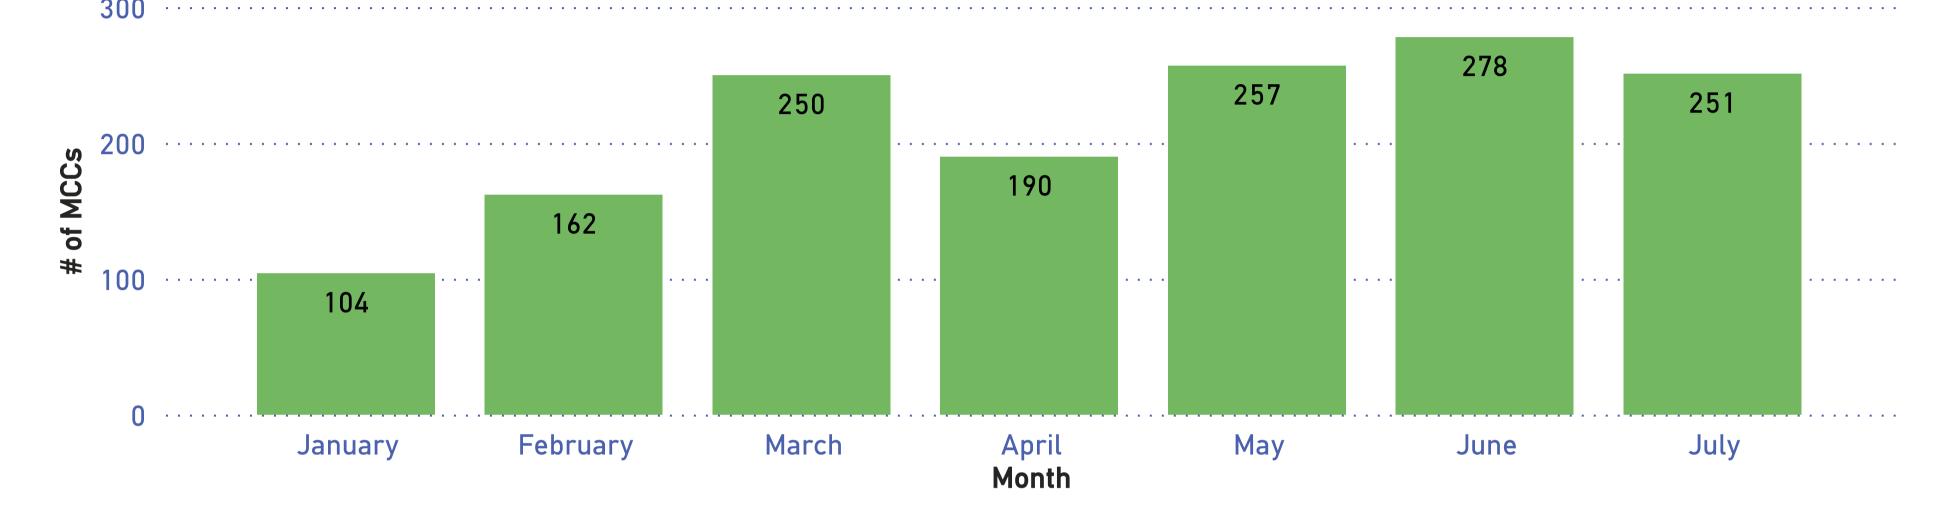

# # of MCCs by Month

# 68.34K

Average Annual Income

242K

Average of Loan Amount

6.57%

Average Interest Rate

702 Average Credit Score

> 1492 Issued MCCs