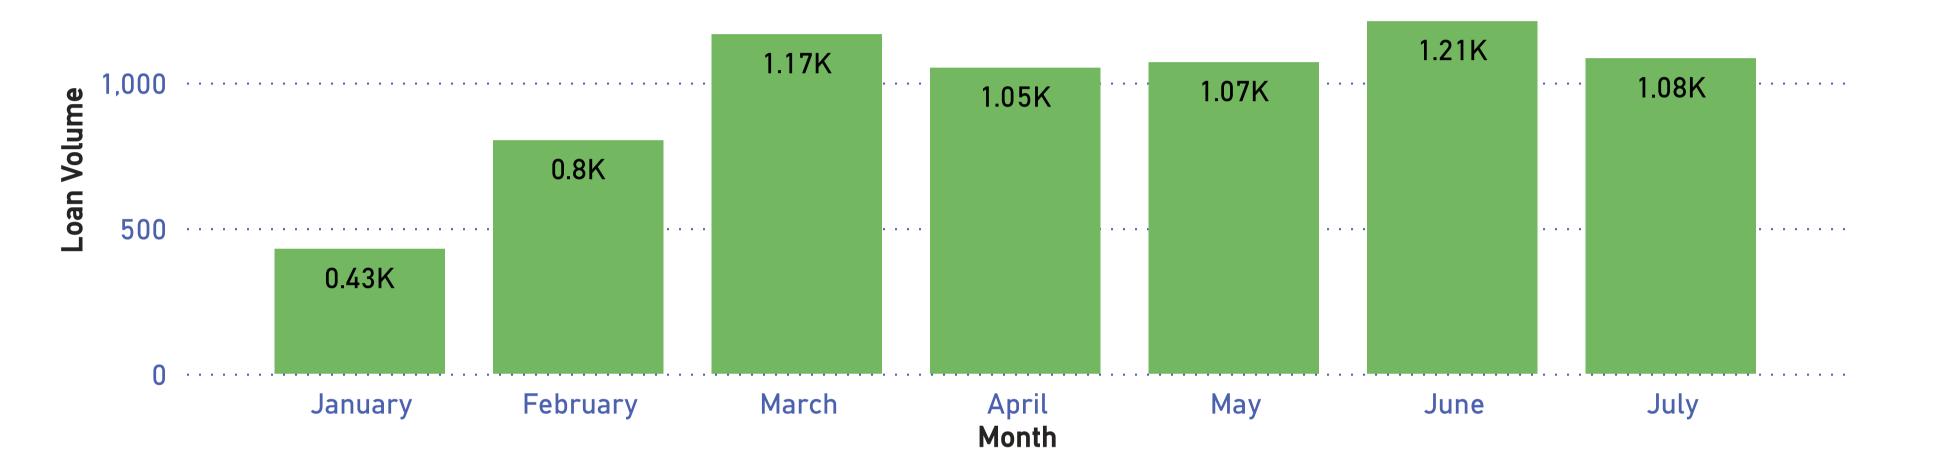

lso reserves the right to proceed into a closed meeting during the meeting in accordance with the Open Meetings Act, Chapter 551 of the Texas Government Code. If permitted by the Open Meetings Act, Chapter 551 of the Texas Government Code in open meeting may also be discussed by the Board (and any other authorized persons) in closed meeting.

President's Report

## Tab A

# Homeownership Finance Report



# **# of Households by Month**



# Loan Type

- FHA Purchase
- Conv. Purch.
- VA Purchase
- USDA-RHS Purch.

# 14.21%

# 77.06K

Average Annual Income

# 243K

Average of Loan Amount

# 6.86%

Average Interest Rate

695

Average Credit Score

6833

Households Served

Average Household Size





# Homeownership DPA Snapshot- 2023

January 1, 2023 to July 31, 2023

# Loan Volume by Month



# Loan Type

- FHA Purch...
- Conv. Purch.
- VA Purchase
- USDA-RHS ....



# 77.06K

Average Annual Income 243K Average Loan Amount 1658M Total Loan Volume

6828 Households Served

6.86%

Average Interest Rate

695

Average Credit Score

7 Average Household Size

\$7,663.64 Average DPA Awarded

\$52,325,529 Total DPA Awarded



# Homeownership MCC Snapshot- 2023

January 1, 2023 to July 31, 2023

# # of MCCs by Month



# Loan Type

- FHA Purchase
- Conv. Purch.
- VA Purchase
- USDA-RHS Purch.



# 68.34K

Average Annual Income

242K

Average of Loan Amount

6.57%

Average Interest Rate

702 Average Credit Score

> 1492 Issued MCCs

Average Household Size











| Pro                    | fessions   |
|------------------------|------------|
| Occupation             | % of Total |
|