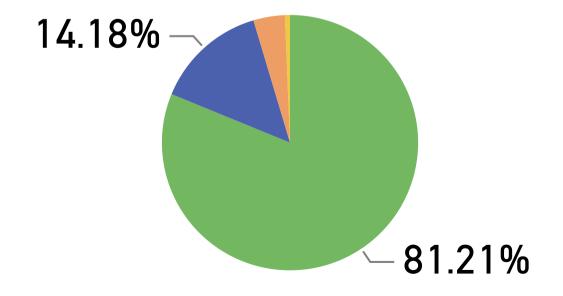

# 14.21%

# Loan Type

- FHA Purch...
- Conv. Purch.
- VA Purchase
- USDA-RHS ....