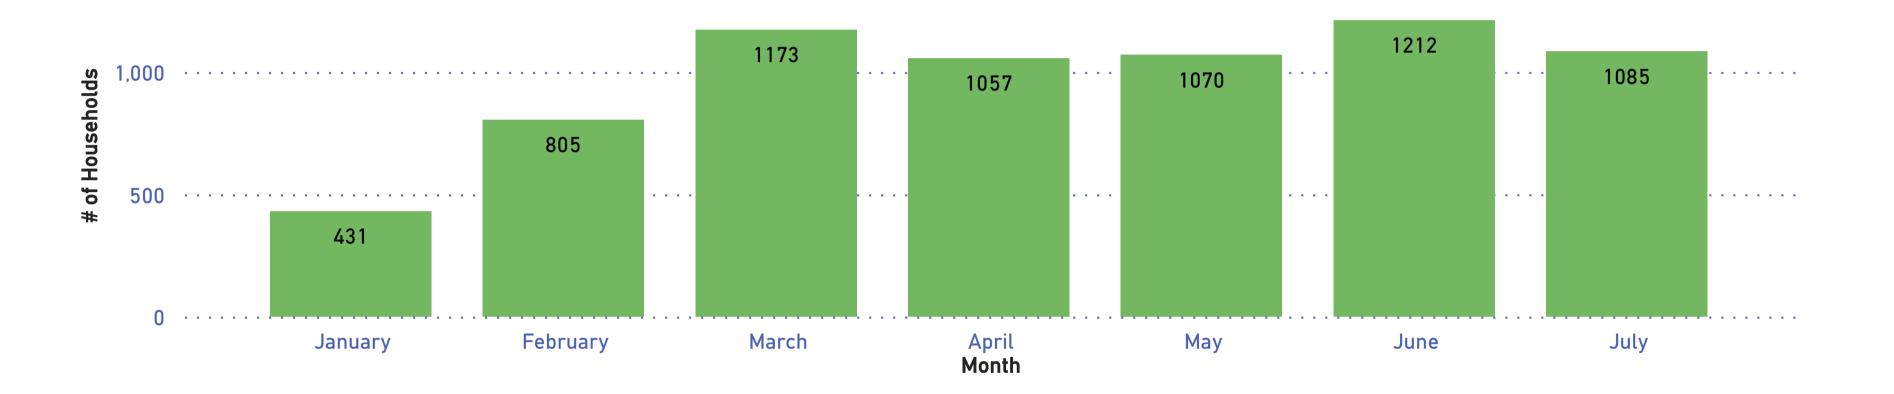

rporation reserves the right to recess this meeting (without adjourning) and convene at a later stated time, if and to the extent allowed by law. If Texas State Affordable Housing Corporation adjourns this meeting and reconvenes at a later time, the later meeting will be held in the same location as this meeting. Texas State Affordable Housing Corporation also reserves the right to proceed into a closed meeting during the meeting in accordance with the Open Meetings Act, Chapter 551 of the Texas Government Code. If permitted by the Open Meetings Act, Chapter 551 of the Texas Government Code in open meeting may also be discussed by the Board (and any other authorized persons) in closed meeting.

President's Report

## Tab A

# Homeownership Finance Report



# **# of Households by Month**



# Loan Type

- FHA Purchase
- Conv. Purch.
- VA Purchase
- USDA-RHS Purch.

# 14.21%

# 77.06K

Average Annual Income

# 243K

Average of Loan Amount

# 6.86%

Average Interest Rate

695

Average Credit Score

6833

Households Served

Average Household Size





# Homeownership DPA Snapshot- 2023

January 1, 2023 to July 31, 2023

# Loan Volume by Month



# Loan Type

- FHA Purch...
- Conv. Purch.
- VA Purchase
- USDA-RHS ....



# 77.06K

Average Annual Income 243K Average Loan Amount 1658M Total Loan Volume

6828 Households Served

6.86%

Average Interest Rate

695

Average Credit Score

7 Average Household Size

\$7,663.64 Average DPA Awarded

\$52,325,529 Total DPA Awarded



# Homeownership MCC Snapshot- 2023

January 1, 2023 to July 31, 2023

# # of MCCs by Month



# Loan Type

-