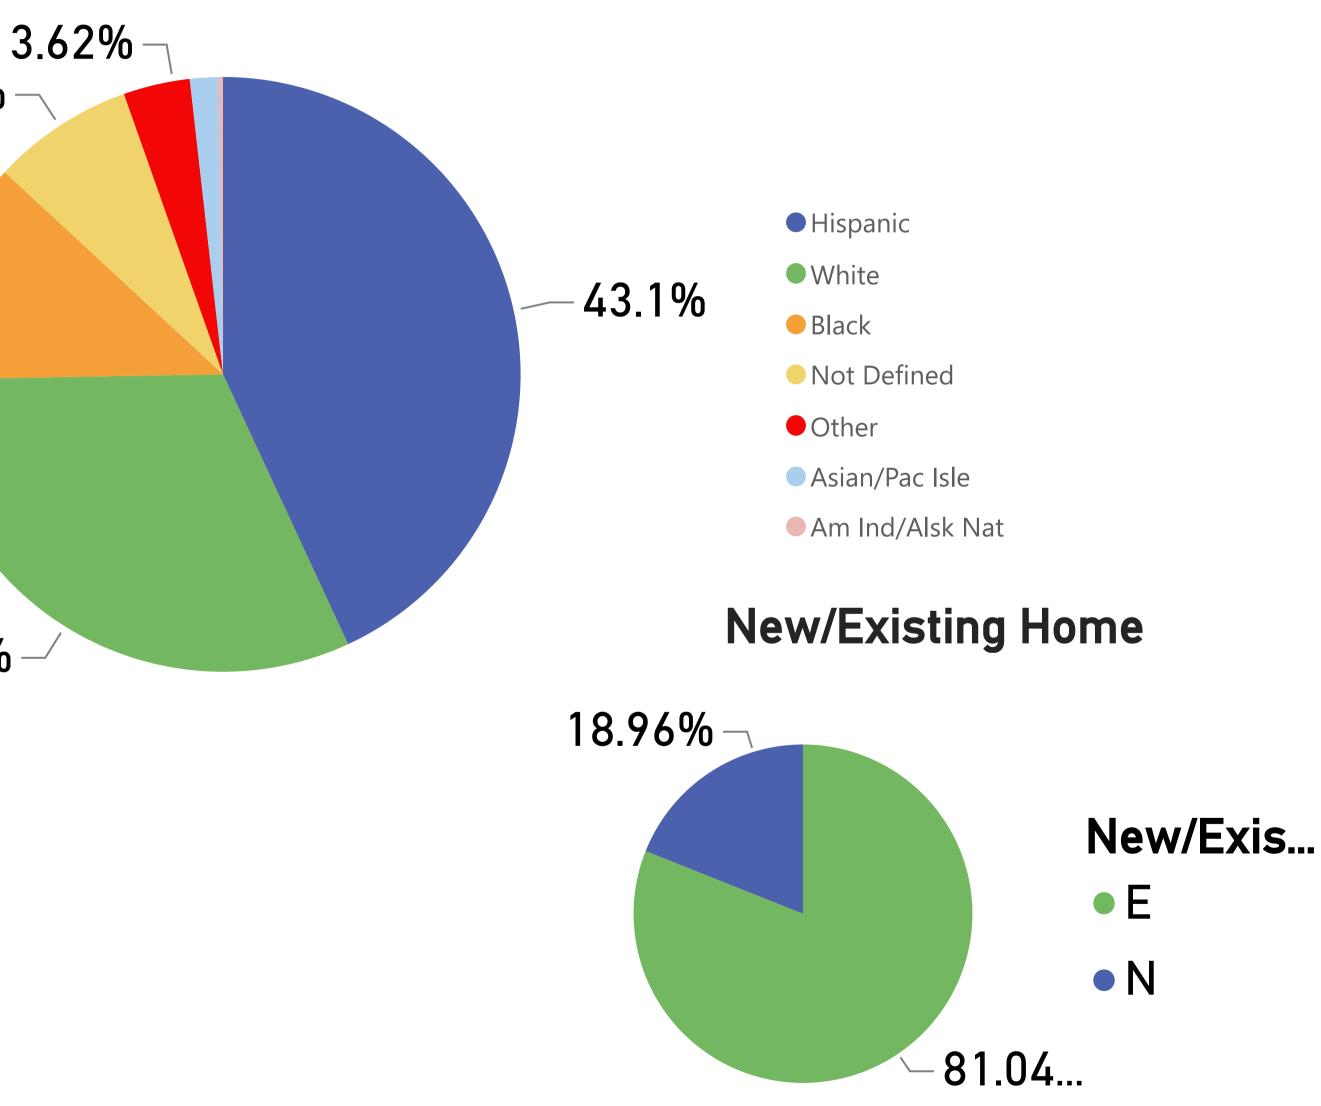

Average Household Size

| Pro                    | fessions   |
|------------------------|------------|
| Occupation             | % of Total |
| Other                  | 86.95%     |
| Teacher                | 5.72%      |
| Veteran                | 2.03%      |
| Prof Nurse Fac         | 1.52%      |
| Peace Officer          | 0.87%      |
| Active Military        | 0.78%      |
| Fire Fighter           | 0.45%      |
| Public Sec Off         | 0.41%      |
| <b>Corrections Off</b> | 0.38%      |
| EMS Personnel          | 0.28%      |
| Teacher Aide           | 0.19%      |
| Sch Counselor          | 0.17%      |
| Allied Hlth Fac        | 0.11%      |
| County Jailer          | 0.07%      |
| School Nurse           | 0.04%      |
| Sch Librarian          | 0.02%      |
| Total                  | 100.00%    |

7.7% –

31.63%-

# Household Ethnicity

# Homeownership All Programs- 2023 T E X A S State Affordable Housing Corporation Х

January 1, 2023 to July 31, 2023