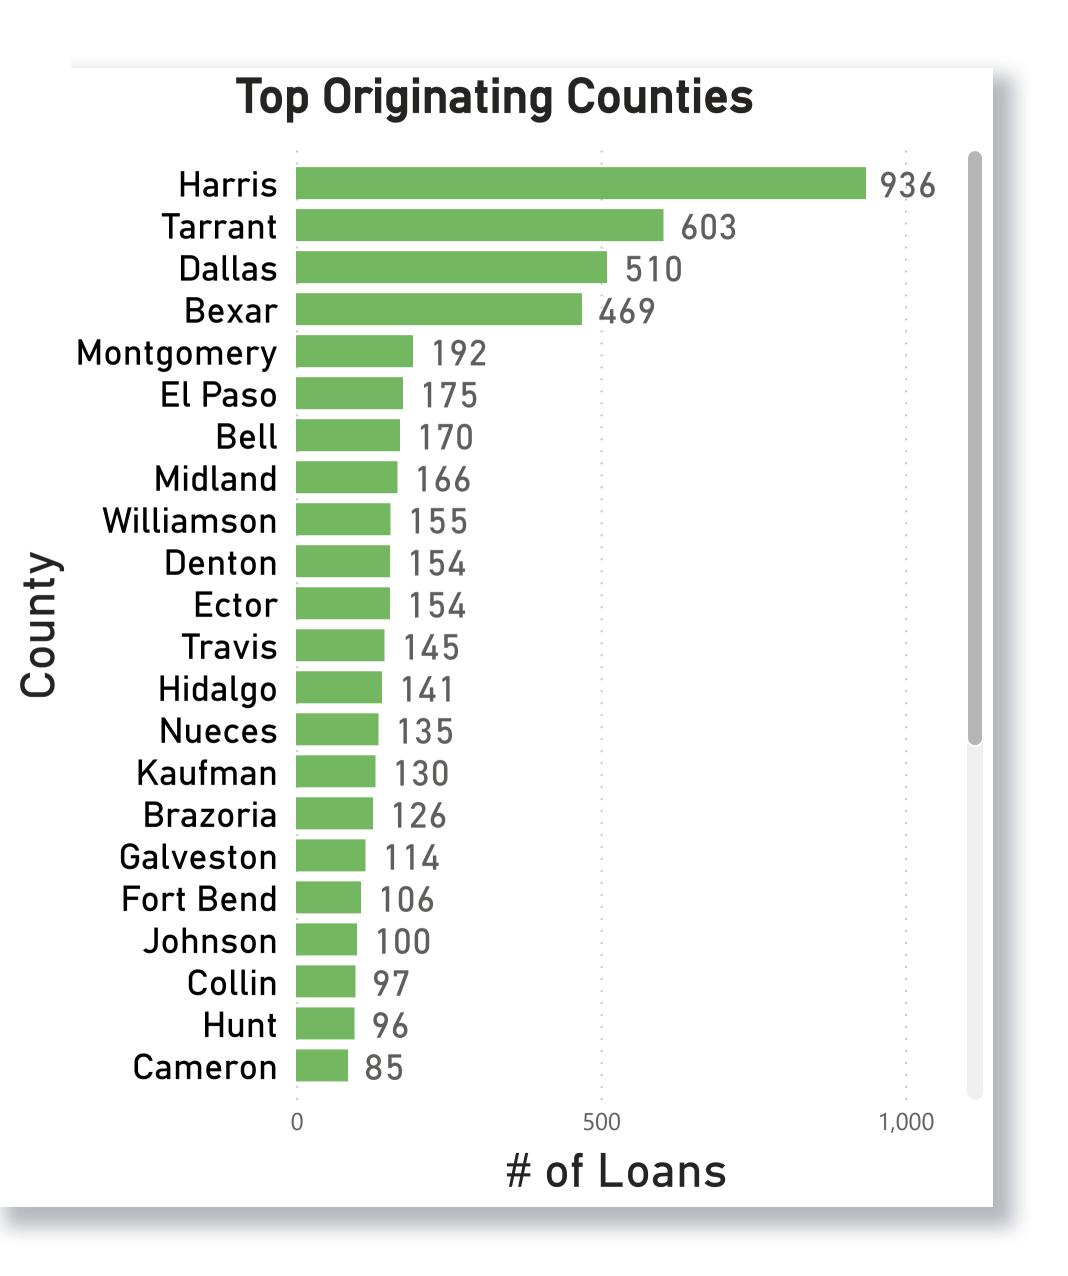

# Homeownership All Programs- 2023 T E X A S State Affordable Housing Corporation Х

January 1, 2023 to July 31, 2023

# **Top Lenders**

| Top Lenders                              | # of Loans<br>▼ |
|------------------------------------------|-----------------|
| Everett Financial, dba Supreme Lending   | 534             |
| Fairway Independent Mortgage Corporation | 511             |
| Cardinal Financial Company               | 297             |
| CMG Mortgage, Inc. dba CMG Financial     | 244             |
| Amcap Mortgage, LTD                      | 241             |
| Guaranteed Rate                          | 237             |
| Gateway Mortgage, a division of Gateway  | 210             |
| SFMC, LP dba Service First Mortgage Comp | 194             |
| Crosscountry Mortgage, LLC               | 187             |
| PrimeLending                             | 187             |
| Security National Mortgage Company       | 166             |
| Guild Mortgage Corporation               | 162             |
| Cornerstone Home Lending                 | 138             |
| Mortgage Financial Services, LLC         | 138             |
| T2 Financial dba Revolution Mortgage     | 137             |
| loanDepot.com LLC                        | 134             |
| Nations Reliable Lending, LLC            | 109             |
| Highlands Residential Mortgage           | 102             |
| Ark-La-Tex Financial (Benchmark Mtg.)    | 95              |
| Town Square Mortgage & Investments, LLC  | 95              |
| Interlinc Mortgage Services, LLC         | 84              |
| Academy Mortgage Corporation             | 82              |
| DHI Mortgage Company, Ltd.               | 82              |
| KBHS Home Loan, LLC                      | 82              |
| Total                                    | 5306            |